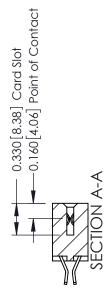

## **Mounting Option Contact Detail** 555-Extender Board Bend (Code 500 Contacts) 02-.128 (3.25) Dia. Mounting Holes .156 [3.96] Contact Spacing x .200 [5.08] Row Spacing - 0.370[9.40] Card Slot Accepts .054 [1.37] to .070 [1.78] Thick P.C. Board -0.156[3.96]