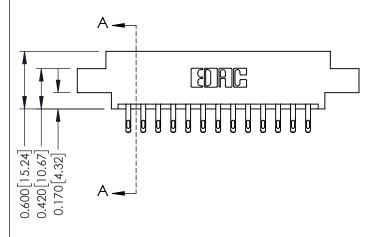

2.192[55.68] 2.338 [59.39] THIS IS A C.A.D. GENERATED DRAWING DO NOT MAKE MANUAL REVISIONS TO MASTER.

ISSUE NUMBER

ORIGINAL

1

**See Accompanying Pages for:** 

- **Contact Bend Details**
- **Mounting Options**