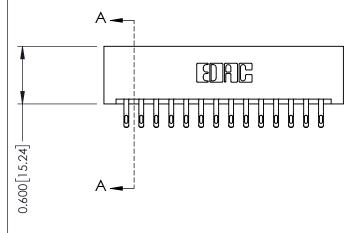

ISSUE NUMBER

ORIGINAL

1

| 337 / 387 Series Card Edge                                            | ACAD REFERENCE NO.                                                                                                                                                                                | 337 ENG MASTER |                  |               |
|-----------------------------------------------------------------------|---------------------------------------------------------------------------------------------------------------------------------------------------------------------------------------------------|----------------|------------------|---------------|
| Contact Bend Detail                                                   | 3                                                                                                                                                                                                 |                | DATE: OCT. 06/09 |               |
| Confact Bend Defall                                                   |                                                                                                                                                                                                   | CHECKED:       | DATE:            |               |
| EDAC INC TORONTO, ONTARIO CANADA YOUR CONNECTION TO QUALITY & SERVICE | THESE DRAWINGS AND SPECIFICATIONS ARE THE PROPERTY OF EDAC INC., AND SHALL NOT BE REPRODUCED, OR COPIED OR USED AS THE BASIS FOR THE MANUFACTURE OR SALE OF APPARATUS WITHOUT WRITTEN PERMISSION. | SCALE: NTS     | SHEET            | 2 <b>OF</b> 3 |
|                                                                       |                                                                                                                                                                                                   | DRAWING NUMBER |                  | ISSUE         |
|                                                                       |                                                                                                                                                                                                   | 337 Assembly   |                  | 1             |