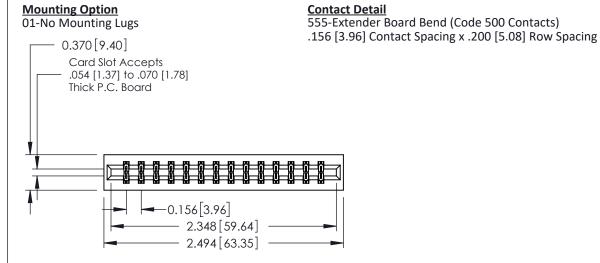

THIS IS A C.A.D. GENERATED DRAWING DO NOT MAKE MANUAL REVISIONS TO MASTER.

ISSUE NUMBER ORIGINAL

0.160 [4.06] Point of Contact Card Slot 0.330[8.38]

**See Accompanying Pages for:** 

- **Contact Bend Details**
- **Mounting Options**

| 337 / 387 Series Card Edge Connector |
|--------------------------------------|
| Part Number: 337-028-555-201         |

YOUR CONNECTION TO QUALITY & SERVICE

**EDAC INC** TORONTO, ONTARIO CANADA

THESE DRAWINGS AND SPECIFICATIONS ARE THE PROPERTY OF EDAC INC.,AND SHALL NOT BE REPRODUCED,OR COPIED OR USED AS THE BASIS FOR THE MANUFACTURE OR SALE OF APPARATUS WITHOUT WRITTEN PERMISSION.