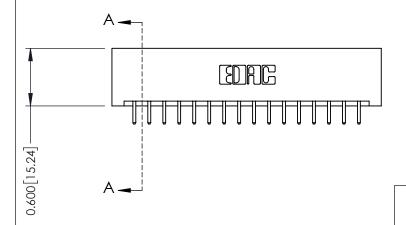

ISSUE NUMBER

ORIGINAL

1

| 337 / 387 Series Card Edge Connector<br>Contact Bend Detail           |                                                                                                                                                                                                 | ACAD REFERENCE NO. | . 337 ENG MASTER |               |
|-----------------------------------------------------------------------|-------------------------------------------------------------------------------------------------------------------------------------------------------------------------------------------------|--------------------|------------------|---------------|
|                                                                       |                                                                                                                                                                                                 | DRAWN: J.LEE       | DATE: OCT. 06/09 |               |
|                                                                       |                                                                                                                                                                                                 | CHECKED:           | DATE:            |               |
| EDAC INC TORONTO, ONTARIO CANADA YOUR CONNECTION TO QUALITY & SERVICE | THESE DRAWINGS AND SPECIFICATIONS ARE THE PROPERTY OF EDAC INC.,AND SHALL NOT BE REPRODUCED,OR COPIED OR USED AS THE BASIS FOR THE MANUFACTURE OR SALE OF APPARATUS WITHOUT WRITTEN PERMISSION. | SCALE: NTS         | SHEET            | 2 <b>OF</b> 3 |
|                                                                       |                                                                                                                                                                                                 | DRAWING NUMBER     |                  | ISSUE         |
|                                                                       |                                                                                                                                                                                                 | 337 Assembly       |                  | 1             |