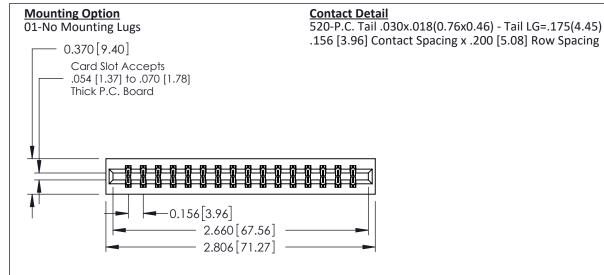

THIS IS A C.A.D. GENERATED DRAWING DO NOT MAKE MANUAL REVISIONS TO MASTER.

ISSUE NUMBER

ORIGINAL

1

0.160 [4.06] Point of Contact Card Slot 0.330[8.38]

**See Accompanying Pages for:** 

- **Contact Bend Details**
- **Mounting Options**

| 337 / 387 Series Card Edge Connector |
|--------------------------------------|
| Part Number: 337-032-520-201         |

EDAC INC TORONTO, ONTARIO CANADA

THESE DRAWINGS AND SPECIFICATIONS ARE THE PROPERTY OF EDAC INC.,AND SHALL NOT BE REPRODUCED, OR COPIED OR USED AS THE BASIS FOR THE MANUFACTURE OR SALE OF APPARATUS WITHOUT WRITTEN PERMISSION.