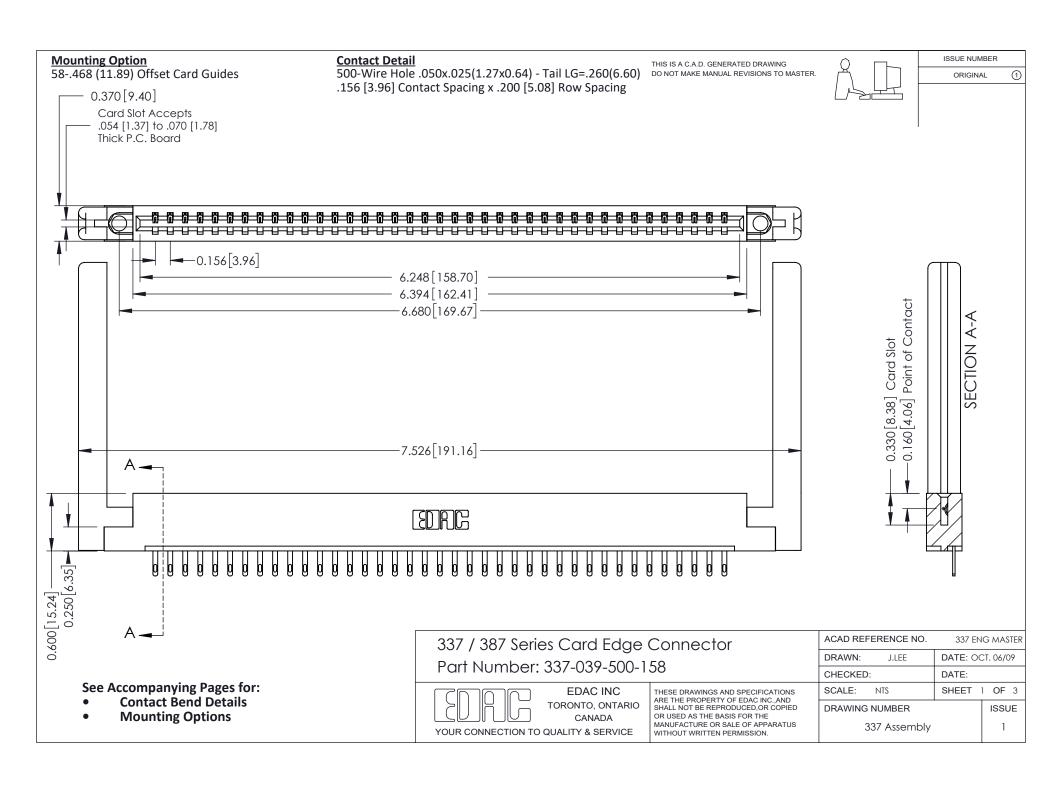

ISSUE NUMBER

ORIGINAL

1



| 337 / 387 Series Card Edge Connector<br>Contact Bend Detail           |                                                                                                                                                                                                  | ACAD REFERENCE NO. 337 E |                  | G MASTER      |
|-----------------------------------------------------------------------|--------------------------------------------------------------------------------------------------------------------------------------------------------------------------------------------------|--------------------------|------------------|---------------|
|                                                                       |