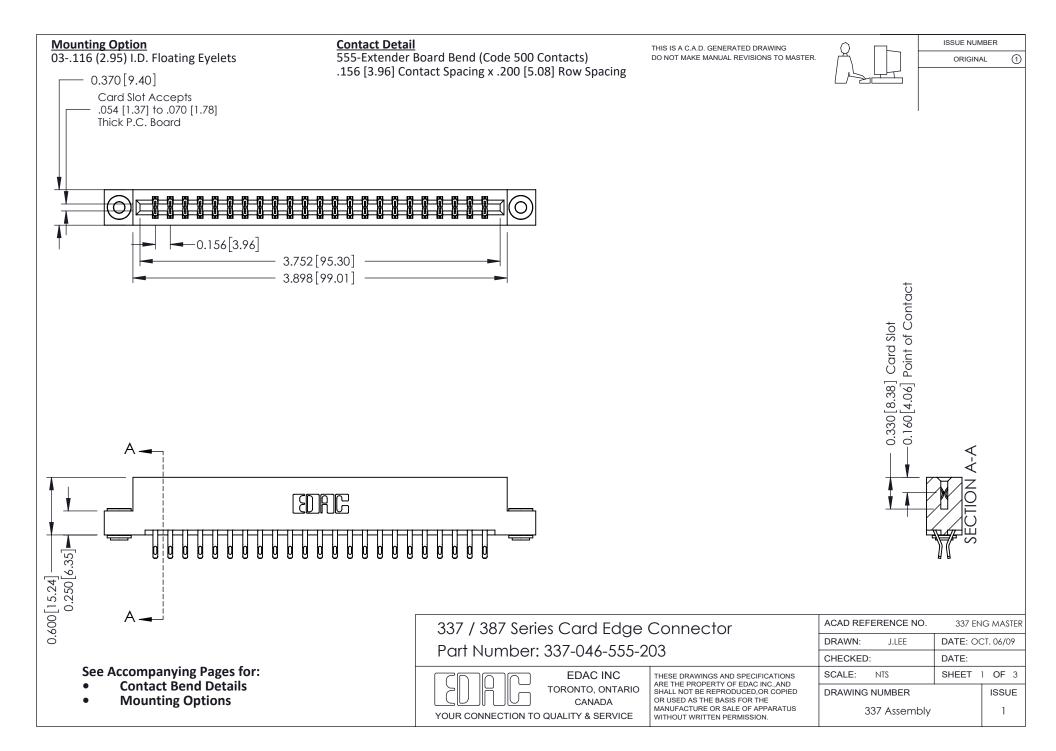

ISSUE NUMBER

ORIGINAL

1

| 337 / 387 Series Card Edge Connector<br>Contact Bend Detail           |                                                                                                                                                                                                  | ACAD REFERENCE NO. 337 E |                  | G MASTER      |
|-----------------------------------------------------------------------|--------------------------------------------------------------------------------------------------------------------------------------------------------------------------------------------------|--------------------------|------------------|---------------|
|                                                                       |                                                                                                                                                                                                  | DRAWN: J.LEE             | DATE: OCT. 06/09 |               |
|                                                                       |                                                                                                                                                                                                  | CHECKED: DATE:           |                  |               |
| EDAC INC TORONTO, ONTARIO CANADA YOUR CONNECTION TO QUALITY & SERVICE | THESE DRAWINGS AND SPECIFICATIONS ARE THE PROPERTY OF EDAC INC.,AND SHALL NOT BE REPRODUCED, OR COPIED OR USED AS THE BASIS FOR THE MANUFACTURE OR SALE OF APPARATUS WITHOUT WRITTEN PERMISSION. | SCALE: NTS               | SHEET            | 2 <b>OF</b> 3 |
|                                                                       |                                                                                                                                                                                                  | DRAWING NUMBER           |                  | ISSUE         |
|                                                                       |                                                                                                                                                                                                  | 337 Assembly             |                  | 1             |