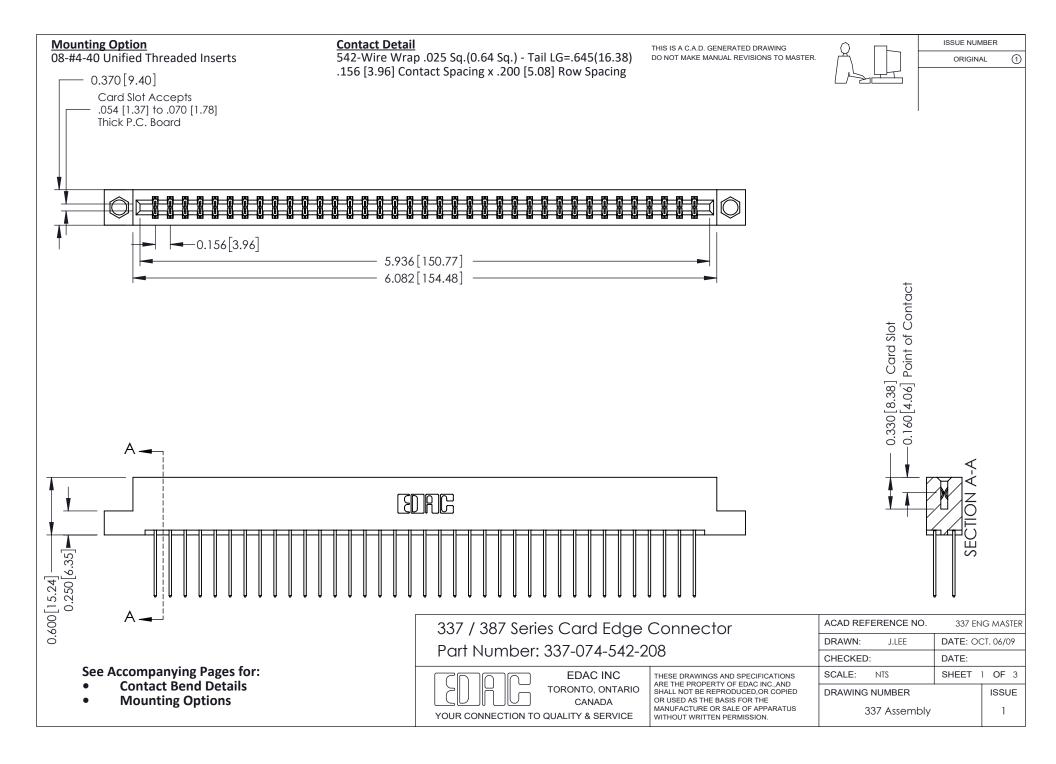

ISSUE NUMBER

ORIGINAL

1

| 337 / 387 Series Card Edge Connector<br>Contact Bend Detail           |                                                                                                                                                                                                  | ACAD REFERENCE NO. 337 E |                  | G MASTER      |
|-----------------------------------------------------------------------|--------------------------------------------------------------------------------------------------------------------------------------------------------------------------------------------------|--------------------------|------------------|---------------|
|                                                                       |                                                                                                                                                                                                  | DRAWN: J.LEE             | DATE: OCT. 06/09 |               |
|                                                                       |                                                                                                                                                                                                  | CHECKED:                 | CKED: DATE:      |               |
| EDAC INC TORONTO, ONTARIO CANADA YOUR CONNECTION TO QUALITY & SERVICE | THESE DRAWINGS AND SPECIFICATIONS ARE THE PROPERTY OF EDAC INC.,AND SHALL NOT BE REPRODUCED, OR COPIED OR USED AS THE BASIS FOR THE MANUFACTURE OR SALE OF APPARATUS WITHOUT WRITTEN PERMISSION. | SCALE: NTS               | SHEET            | 2 <b>OF</b> 3 |
|                                                                       |                                                                                                                                                                                                  | DRAWING NUMBER           |                  | ISSUE         |
|                                                                       |                                                                                                                                                                                                  | 337 Assembly             |                  | 1             |