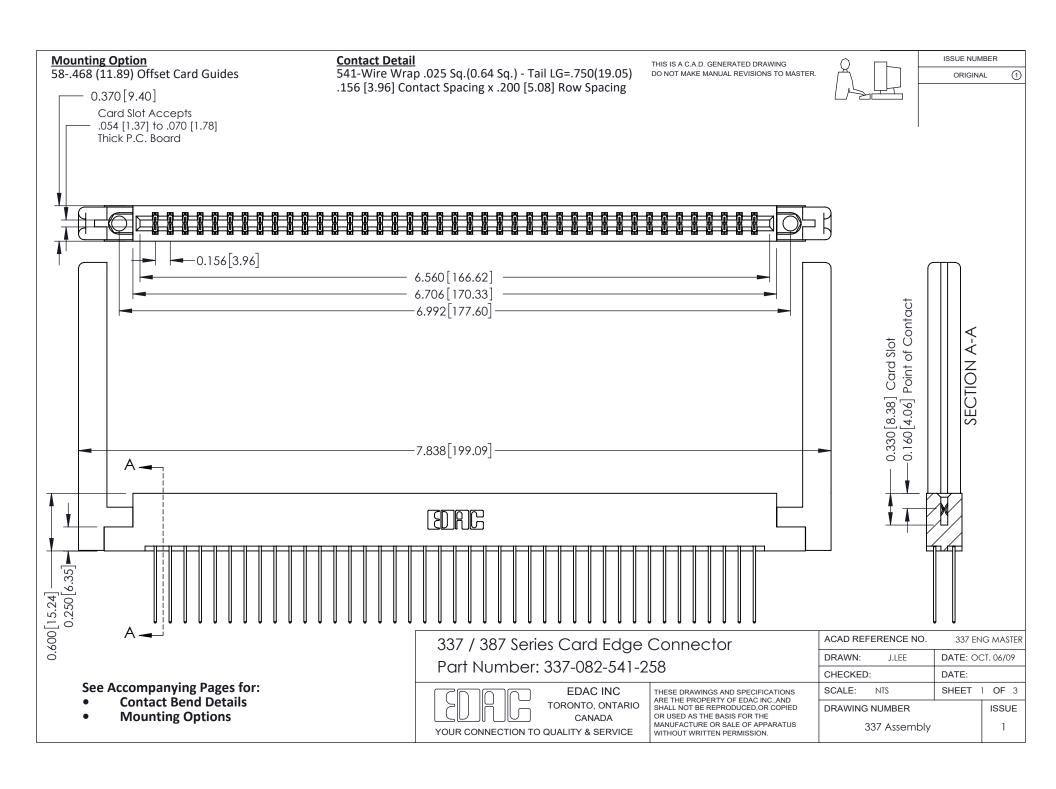

ISSUE NUMBER

ORIGINAL

1

| 337 / 387 Series Card Edge Connector<br>Contact Bend Detail           |                                                                                                                                                                                                  | ACAD REFERENCE NO. 337 E |                  | G MASTER      |
|-----------------------------------------------------------------------|--------------------------------------------------------------------------------------------------------------------------------------------------------------------------------------------------|--------------------------|------------------|---------------|
|                                                                       |                                                                                                                                                                                                  | DRAWN: J.LEE             | DATE: OCT. 06/09 |               |
|                                                                       |                                                                                                                                                                                                  | CHECKED: DATE:           |                  |               |
| EDAC INC TORONTO, ONTARIO CANADA YOUR CONNECTION TO QUALITY & SERVICE | THESE DRAWINGS AND SPECIFICATIONS ARE THE PROPERTY OF EDAC INC.,AND SHALL NOT BE REPRODUCED, OR COPIED OR USED AS THE BASIS FOR THE MANUFACTURE OR SALE OF APPARATUS WITHOUT WRITTEN PERMISSION. | SCALE: NTS               | SHEET            | 2 <b>OF</b> 3 |
|                                                                       |                                                                                                                                                                                                  | DRAWING NUMBER           |                  | ISSUE         |
|                                                                       |                                                                                                                                                                                                  | 337 Assembly             |                  | 1             |