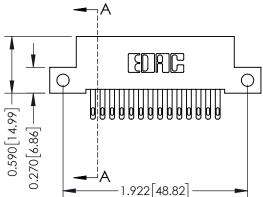

## **Mounting Option**

12-.128 (3.25) Dia. Side Mounting Holes

## **Contact Detail**

500-Wire Hole .050x.025(1.27x0.64) - Tail LG=.270(6.86) .100 [2.54] Contact Spacing x .200 [5.08] Row Spacing

THIS IS A C.A.D. GENERATED DRAWING

ISSUE NUMBER

ORIGINAL

0.410[10.41]





## **See Accompanying Pages for:**

- Contact Bend Details
- Mounting Options



| 342 / 392 Card Edge Connector<br>Part Number: 342-014-500-112 |                                                                                                                                                                                               | ACAD REFERENCE NO. 342 ENG MASTER |            |              |        |  |
|---------------------------------------------------------------|-----------------------------------------------------------------------------------------------------------------------------------------------------------------------------------------------|-----------------------------------|------------|--------------|--------|--|
|