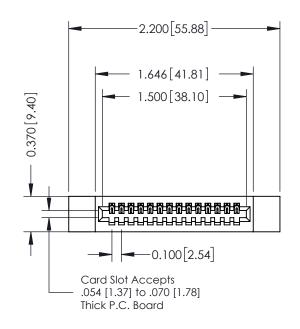

## **See Accompanying Pages for:**

- Contact Bend Details
- Mounting Options

| 342 / 392 Card Edge Connector<br>Part Number: 342-014-500-112 |                                                                                                                                                                                               | ACAD REFERENCE NO. 342 ENG MASTER |            |              |        |  |
|---------------------------------------------------------------|-----------------------------------------------------------------------------------------------------------------------------------------------------------------------------------------------|-----------------------------------|------------|--------------|--------|--|
|                                                               |                                                                                                                                                                                               | DRAWN:                            | J.LEE      | DATE: OCT. 0 |        |  |
|                                                               |                                                                                                                                                                                               | CHECKED:                          |            | DATE:        |        |  |
| EDAC INC                                                      | THESE DRAWINGS AND SPECIFICATIONS ARE THE PROPERTY OF EDAC INCAND SHALL NOT BE REPRODUCED,OR COPIED OR USED AS THE BASIS FOR THE MANUFACTURE OR SALE OF APPARATUS WITHOUT WRITTEN PERMISSION. | SCALE:                            | NTS        | SHEET        | 1 OF 3 |  |
| I   >                                                         |                                                                                                                                                                                               | DRAWING                           | NUMBER     |              | ISSUE  |  |
| CANADA CANADA                                                 |                                                                                                                                                                                               | 34                                | 2 Assembly |              | 1      |  |