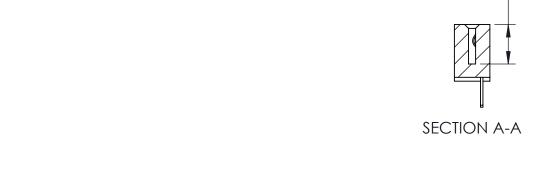

## **Contact Detail**

500-Wire Hole .050x.025(1.27x0.64) - Tail LG=.270(6.86) .100 [2.54] Contact Spacing x .200 [5.08] Row Spacing

THIS IS A C.A.D. GENERATED DRAWING

ISSUE NUMBER

ORIGINAL

0.410[10.41]