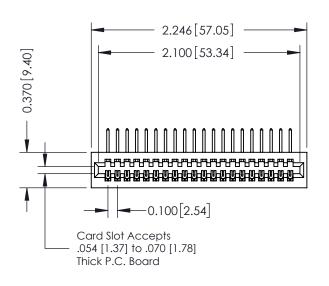

## 0.240 [6.10] Point of Contact 0.410[10.41] **SECTION A-A**

## **See Accompanying Pages for:**

- **Contact Bend Details**
- **Mounting Options**

| 342 / 392 Card Edge Connector |
|-------------------------------|
| Part Number: 342-020-558-101  |

YOUR CONNECTION TO QUALITY & SERVICE