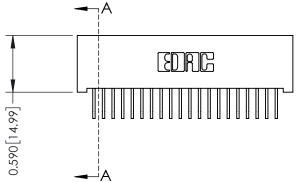

342 ENG MASTER DATE: OCT. 06/09 J.LEE NTS SHEET 1 OF 3

342 Assembly

THIS IS A C.A.D. GENERATED DRAWING DO NOT MAKE MANUAL REVISIONS TO MASTER. ISSUE NUMBER

ORIGINAL

1

| 342 / 392 Series Card Edge Connector<br>Contact Bend Detail |                                                                                                                                     | ACAD REFERENCE NO. 342 ENG MASTER |             |          |          |
|-------------------------------------------------------------|-------------------------------------------------------------------------------------------------------------------------------------|-----------------------------------|-------------|----------|----------|
|                                                             |                                                                                                                                     | DRAWN:                            | J.LEE       | DATE: OC | T. 06/09 |
|                                                             |                                                                                                                                     | CHECKED:                          |             | DATE:    |          |
| EDAC INC                                                    | ARE THE PROPERTY OF EDAC INC.,AND — SHALL NOT BE REPRODUCED,OR COPIED OR USED AS THE BASIS FOR THE MANUFACTURE OR SALE OF APPARATUS | SCALE:                            | NTS         | SHEET :  | 2 OF 3   |
| TORONTO, ONTARIO                                            |                                                                                                                                     | DRAWING                           | NUMBER      |          | ISSUE    |
| YOUR CONNECTION TO QUALITY & SERVICE                        |                                                                                                                                     | 3                                 | 42 Assembly |          | 1        |

THIS IS A C.A.D. GENERATED DRAWING DO NOT MAKE MANUAL REVISIONS TO MASTER

ISSUE NUMBER

ORIGINAL

1

| 342 / 392 Card Edge Connector<br>Mounting Options |                                                                                                                                   | ACAD REFERENCE NO. 342 ENG MASTER |                         |        |  |  |
|---------------------------------------------------|-----------------------------------------------------------------------------------------------------------------------------------|-----------------------------------|-------------------------|--------|--|--|
|                                                   |                                                                                                                                   | DRAWN: J.LEE                      | DATE: <b>OCT. 06/09</b> |        |  |  |
|                                                   |                                                                                                                                   | CHECKED:                          | DATE:                   |        |  |  |
| EDAC INC                                          | ARE THE PROPERTY OF EDAC INC.,AND SHALL NOT BE REPRODUCED,OR COPIED OR USED AS THE BASIS FOR THE MANUFACTURE OR SALE OF APPARATUS | SCALE: NTS                        | SHEET :                 | 3 OF 3 |  |  |
| TORONTO, ONTARIO                                  |                                                                                                                                   | DRAWING NUMBER                    | •                       | ISSUE  |  |  |
| YOUR CONNECTION TO QUALITY & SERVICE              |                                                                                                                                   | 342 Assembly                      |                         | 1      |  |  |