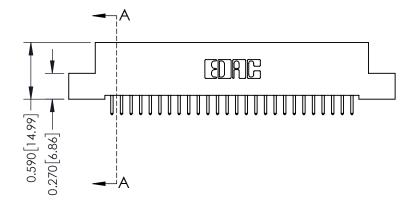

342 ENG MASTER J.LEE DATE: OCT. 06/09 SHEET 1 OF 3 NTS

342 Assembly

THIS IS A C.A.D. GENERATED DRAWING DO NOT MAKE MANUAL REVISIONS TO MASTER. ISSUE NUMBER

ORIGINAL

1

| 342 / 392 Series Card Edge Connector<br>Contact Bend Detail |                                                                                                                                     | ACAD REFERENCE NO. 342 ENG MASTER |             |          |          |
|-------------------------------------------------------------|-------------------------------------------------------------------------------------------------------------------------------------|-----------------------------------|-------------|----------|----------|
|                                                             |                                                                                                                                     | DRAWN:                            | J.LEE       | DATE: OC | T. 06/09 |
|                                                             |                                                                                                                                     | CHECKED:                          |             | DATE:    |          |
| EDAC INC                                                    | ARE THE PROPERTY OF EDAC INC.,AND — SHALL NOT BE REPRODUCED,OR COPIED OR USED AS THE BASIS FOR THE MANUFACTURE OR SALE OF APPARATUS | SCALE:                            | NTS         | SHEET :  | 2 OF 3   |
| TORONTO, ONTARIO                                            |                                                                                                                                     | DRAWING                           | NUMBER      |          | ISSUE    |
| YOUR CONNECTION TO QUALITY & SERVICE                        |                                                                                                                                     | 3                                 | 42 Assembly |          | 1        |