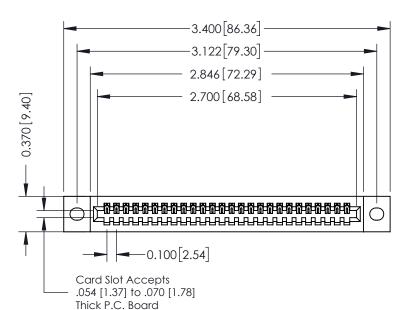

342 ENG MASTER J.LEE DATE: OCT. 06/09 SHEET 1 OF 3 NTS

342 Assembly

THIS IS A C.A.D. GENERATED DRAWING DO NOT MAKE MANUAL REVISIONS TO MASTER. ISSUE NUMBER

ORIGINAL

1

| 342 / 392 Series Card Edge Connector<br>Contact Bend Detail |                                                                                                                                     | ACAD REFERENCE NO. 342 ENG MASTER |             |          |          |
|-------------------------------------------------------------|-------------------------------------------------------------------------------------------------------------------------------------|-----------------------------------|-------------|----------|----------|
|                                                             |                                                                                                                                     | DRAWN:                            | J.LEE       | DATE: OC | T. 06/09 |
|                                                             |                                                                                                                                     | CHECKED:                          |             | DATE:    |          |
| EDAC INC                                                    | ARE THE PROPERTY OF EDAC INC.,AND — SHALL NOT BE REPRODUCED,OR COPIED OR USED AS THE BASIS FOR THE MANUFACTURE OR SALE OF APPARATUS | SCALE:                            | NTS         | SHEET :  | 2 OF 3   |
| TORONTO, ONTARIO                                            |                                                                                                                                     | DRAWING                           | NUMBER      |          | ISSUE    |
| YOUR CONNECTION TO QUALITY & SERVICE                        |                                                                                                                                     | 3                                 | 42 Assembly |          | 1        |