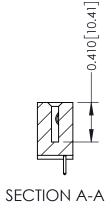

342 ENG MASTER J.LEE DATE: OCT. 06/09 SHEET 1 OF 3 NTS

342 Assembly

THIS IS A C.A.D. GENERATED DRAWING DO NOT MAKE MANUAL REVISIONS TO MASTER. ISSUE NUMBER

ORIGINAL

1

| 342 / 392 Series Card Edge Connector<br>Contact Bend Detail |                                                                                                                                     | ACAD REFERENCE NO. 342 ENG MASTER |             |          |          |
|-------------------------------------------------------------|-------------------------------------------------------------------------------------------------------------------------------------|-----------------------------------|-------------|----------|----------|
|                                                             |                                                                                                                                     | DRAWN:                            | J.LEE       | DATE: OC | T. 06/09 |
|                                                             |                                                                                                                                     | CHECKED:                          |             | DATE:    |          |
| EDAC INC                                                    | ARE THE PROPERTY OF EDAC INC.,AND — SHALL NOT BE REPRODUCED,OR COPIED OR USED AS THE BASIS FOR THE MANUFACTURE OR SALE OF APPARATUS | SCALE:                            | NTS         | SHEET :  | 2 OF 3   |
| TORONTO, ONTARIO                                            |                                                                                                                                     | DRAWING                           | NUMBER      |          | ISSUE    |
| YOUR CONNECTION TO QUALITY & SERVICE                        |                                                                                                                                     | 3                                 | 42 Assembly |          | 1        |