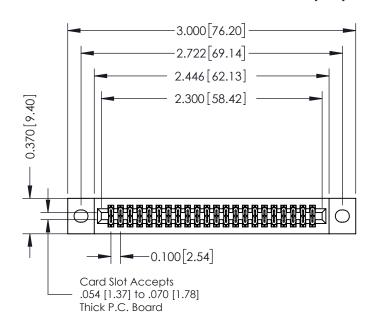

## **Contact Detail**

542-Wire Wrap .025 Sq.(0.64 Sq.) - Tail LG=.655(16.64) .100 [2.54] Contact Spacing x .200 [5.08] Row Spacing

## \_\_\_\_0.240[6.10] Point of Contact 0.410[10.41] **SECTION A-A**

## **See Accompanying Pages for:**

- **Contact Bend Details**
- **Mounting Options**

342 / 392 Card Edge Connector Part Number: 342-044-542-202

342 ENG MASTER J.LEE DATE: OCT. 06/09 SHEET 1 OF 3

342 Assembly