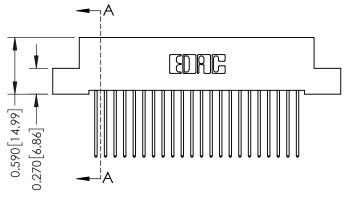

## **Mounting Option**

02-.128 (3.25) Wide Mounting Slots

## **Contact Detail**

542-Wire Wrap .025 Sq.(0.64 Sq.) - Tail LG=.655(16.64) .100 [2.54] Contact Spacing x .200 [5.08] Row Spacing





## \_\_\_\_0.240[6.10] Point of Contact 0.410[10.41] **SECTION A-A**

## **See Accompanying Pages for:**

- **Contact Bend Details**
- **Mounting Options**

342 / 392 Card Edge Connector Part Number: 342-044-542-202



342 ENG MASTER J.LEE DATE: OCT. 06/09 SHEET 1 OF 3

342 Assembly

THIS IS A C.A.D. GENERATED DRAWING DO NOT MAKE MANUAL REVISIONS TO MASTER. ISSUE NUMBER

ORIGINAL

1



| 342 / 392 Series Card Edge Connector<br>Contact Bend Detail |                                                                                                                                                                                                  | ACAD REFERENCE NO. 342 ENG MASTER |             |                  |        |
|-------------------------------------------------------------|---------