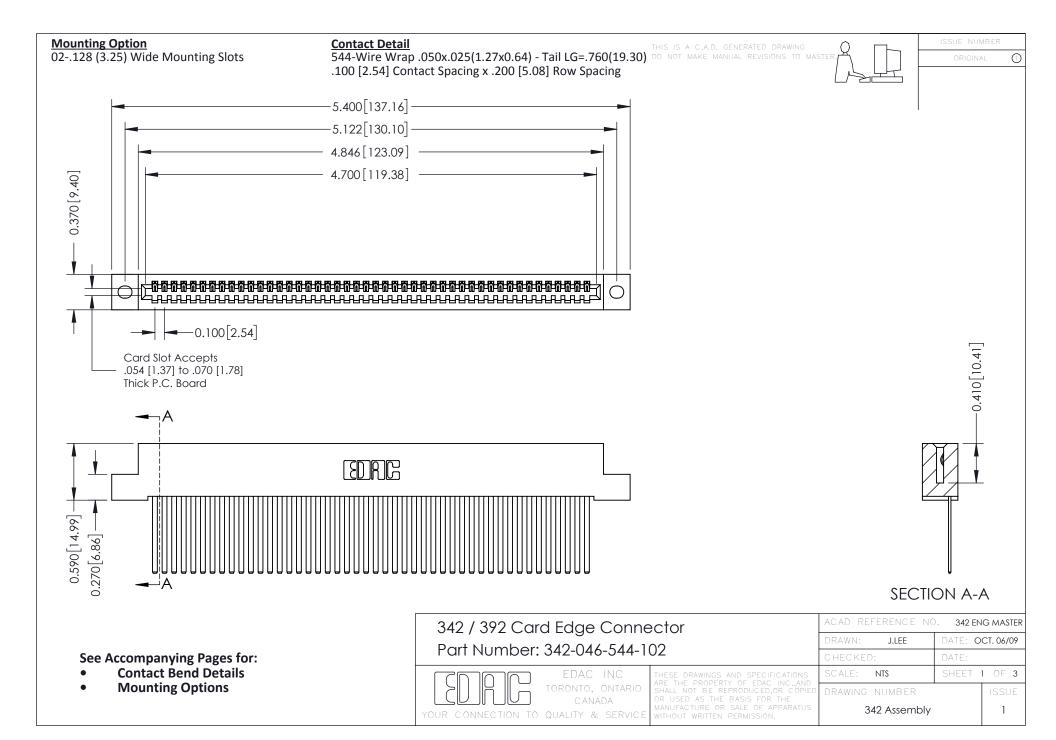

THIS IS A C.A.D. GENERATED DRAWING DO NOT MAKE MANUAL REVISIONS TO MASTER. ISSUE NUMBER

ORIGINAL

1



| 342 / 392 Series Card Edge Connector<br>Contact Bend Detail |                                                                                                                                                                                                  | ACAD REFERENCE NO. 342 ENG MASTER |             |                  |        |
|-------------------------------------------------------------|--------------------------------------------------------------------------------------------------------------------------------------------------------------------------------------------------|-----------------------------------|-------------|------------------|--------|
|