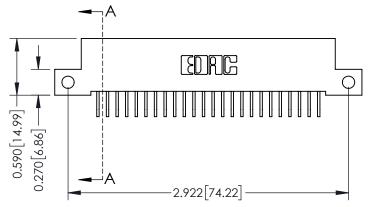

## 342 / 392 Card Edge Connector Part Number: 342-048-559-212

THESE DRAWINGS AND SPECIFICATIONS ARE THE PROPERTY OF EDAC INC.,AND SHALL NOT BE REPRODUCED,OR COPIED OR USED AS THE BASIS FOR THE MANUFACTURE OR SALE OF APPARATUS WITHOUT WRITTEN PERMISSION.

SCALE: NTS SHEET 1 OF 3

DRAWING NUMBER

342 Assembly ISSUE

J.LEE

342 ENG MASTER

DATE: OCT. 06/09