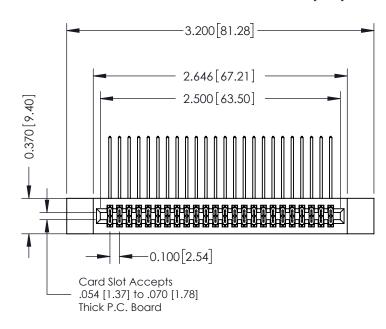

## 342 / 392 Card Edge Connector Part Number: 342-048-559-212

THESE DRAWINGS AND SPECIFICATIONS ARE THE PROPERTY OF EDAC INC.,AND SHALL NOT BE REPRODUCED,OR COPIED OR USED AS THE BASIS FOR THE MANUFACTURE OR SALE OF APPARATUS WITHOUT WRITTEN PERMISSION.

SCALE: NTS SHEET 1 OF 3

DRAWING NUMBER

342 Assembly ISSUE

J.LEE

342 ENG MASTER

DATE: OCT. 06/09