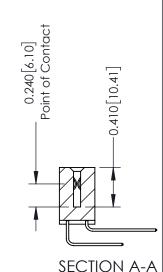

## **Contact Detail**

559-90 Degree Bend (Code 541 Contacts) .100 [2.54] Contact Spacing x .200 [5.08] Row Spacing THIS IS A C.A.D. GENERATED DRAWING