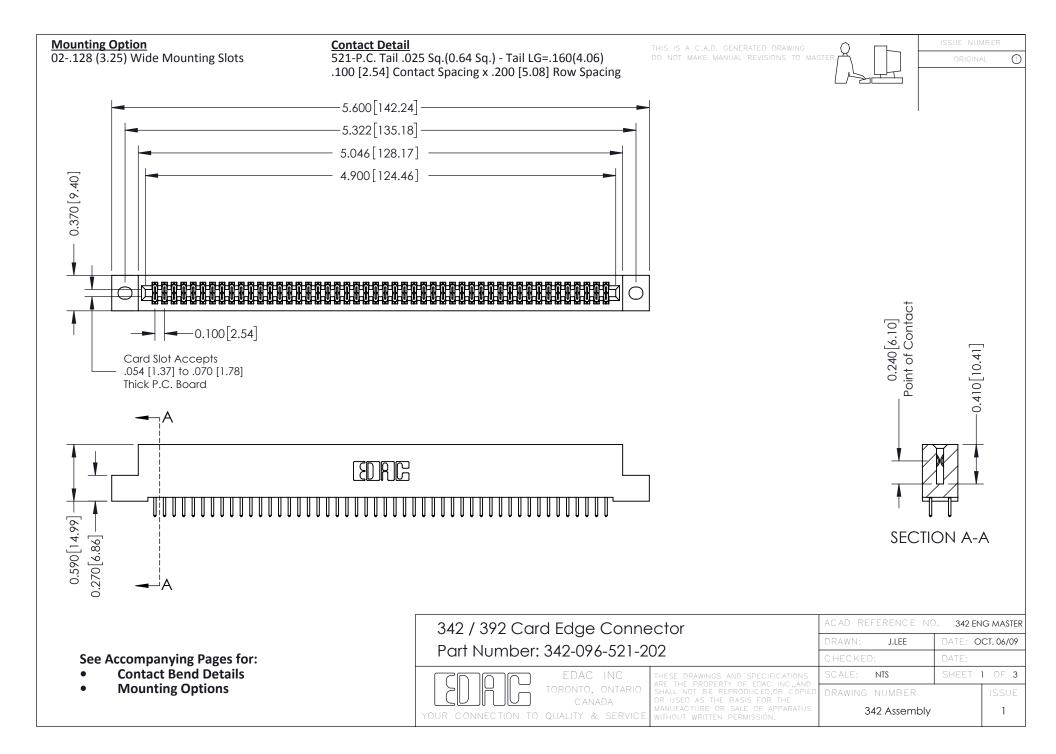

THIS IS A C.A.D. GENERATED DRAWING DO NOT MAKE MANUAL REVISIONS TO MASTER. ISSUE NUMBER

ORIGINAL

1



| 342 / 392 Series Card Edge Connector<br>Contact Bend Detail |                                                                                                                                                                                                  | ACAD REFERENCE NO. 342 ENG MASTER |             |                  |        |
|-------------------------------------------------------------|--------------------------------------------------------------------------------------------------------------------------------------------------------------------------------------------------|-----------------------------------|-------------|------------------|--------|
|