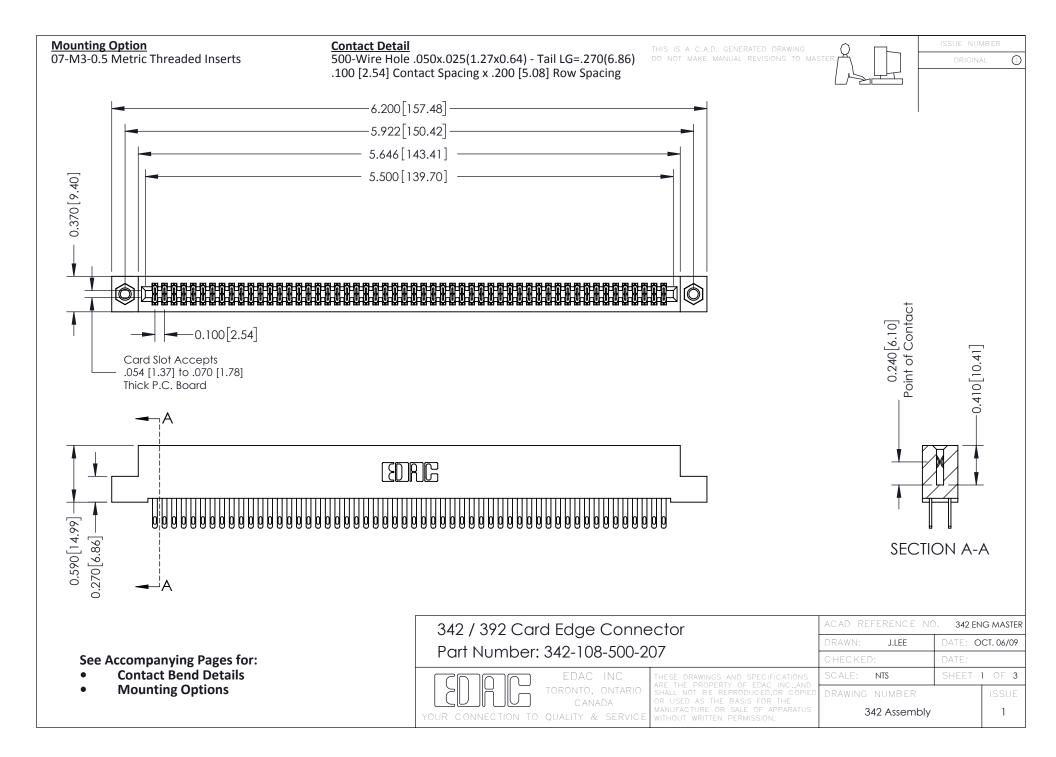

THIS IS A C.A.D. GENERATED DRAWING DO NOT MAKE MANUAL REVISIONS TO MASTER. ISSUE NUMBER

ORIGINAL

1



| 342 / 392 Series Card Edge Connector<br>Contact Bend Detail |                                                                                                                                                                                                  | ACAD REFERENCE NO. 342 ENG MASTER |             |                  |        |
|-------------------------------------------------------------|--------------------------------------------------------------------------------------------------------------------------------------------------------------------------------------------------|-----------------------------------|-------------|------------------|--------|
|