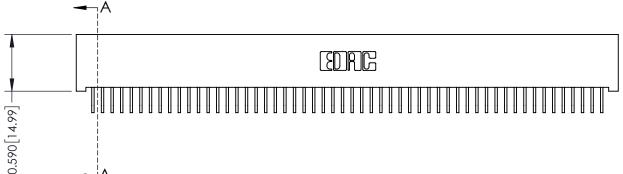

342 / 392 Card Edge Connector Part Number: 342-108-559-201

YOUR CONNECTION TO QUALITY & SERVICE

| ACAD REFERENCE NO. 342 ENG MASTER |                  |  |  |  |
|-----------------------------------|------------------|--|--|--|
| DRAWN: J.LEE                      | DATE: OCT. 06/09 |  |  |  |
| CHECKED:                          | DATE:            |  |  |  |
| SCALE: NTS                        | SHEET 1 OF 3     |  |  |  |
| DRAWING NUMBER                    | ISSUE            |  |  |  |