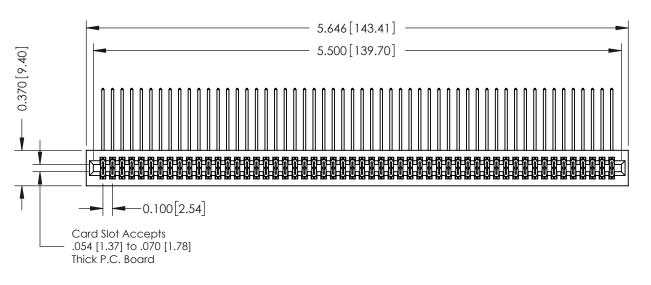

342 / 392 Card Edge Connector Part Number: 342-108-559-201

YOUR CONNECTION TO QUALITY & SERVICE

| ACAD REFERENCE NO. 342 ENG MASTER |                  |  |  |  |
|-----------------------------------|------------------|--|--|--|
| DRAWN: J.LEE                      | DATE: OCT. 06/09 |  |  |  |
| CHECKED:                          | DATE:            |  |  |  |
| SCALE: NTS                        | SHEET 1 OF 3     |  |  |  |
| DRAWING NUMBER                    | ISSUE            |  |  |  |