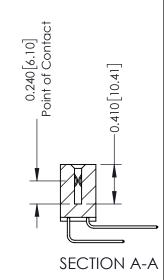

**Mounting Option** 01-No Mounting Lugs **Contact Detail** 

559-90 Degree Bend (Code 541 Contacts) .100 [2.54] Contact Spacing x .200 [5.08] Row Spacing

**See Accompanying Pages for:** 

- **Contact Bend Details**
- **Mounting Options**

342 Assembly

THIS IS A C.A.D. GENERATED DRAWING DO NOT MAKE MANUAL REVISIONS TO MASTER. ISSUE NUMBER

ORIGINAL

1

| 342 / 392 Series Card Edge Connector<br>Contact Bend Detail |                                                                                                                                   | ACAD REFERENCE NO. 342 ENG MASTER |             |                  |        |
|-------------------------------------------------------------|-----------------------------------------------------------------------------------------------------------------------------------|-----------------------------------|-------------|------------------|--------|
|                                                             |                                                                                                                                   | DRAWN:                            | J.LEE       | DATE: OCT. 06/09 |        |
|                                                             |                                                                                                                                   | CHECKED:                          |             | DATE:            |        |
| EDAC INC                                                    | ARE THE PROPERTY OF EDAC INC.,AND SHALL NOT BE REPRODUCED,OR COPIED OR USED AS THE BASIS FOR THE MANUFACTURE OR SALE OF APPARATUS | SCALE:                            | NTS         | SHEET :          | 2 OF 3 |
| TORONTO, ONTARIO                                            |                                                                                                                                   | DRAWING                           | NUMBER      |                  | ISSUE  |
| YOUR CONNECTION TO QUALITY & SERVICE                        |                                                                                                                                   | 3                                 | 42 Assembly |                  | 1      |