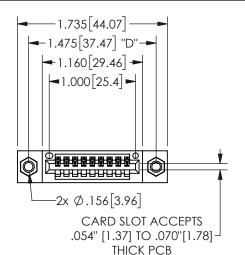

## 345/395 SERIES CARD EDGE CONNECTOR PART NUMBER: 345-009-541-607

YOUR CONNECTION TO QUALITY & SERVICE

**EDAC INC** TORONTO, ONTARIO CANADA

THESE DRAWINGS AND SPECIFICATIONS ARE THE PROPERTY OF EDAC INC., AND SHALL NOT BE REPRODUCED, OR COPIED OR USED AS THE BASIS FOR THE MANUFACTURE OR SALE OF APPARATUS WITHOUT WRITTEN PERMISSION.

| 3LCHON A-A          |            |        |  |
|---------------------|------------|--------|--|
| ACAD REFERENCE NO.  | 345-ENG-M  | ASTER  |  |
| DRAWN: R.STA.MONICA | DATE:MAY.1 | 5/2017 |  |
| CHECKED:            | DATE:      |        |  |
| SCALE: NTS          | SHEET 1 (  | OF 2   |  |
| DRAWING NUMBER      | IS         | SUE    |  |
| 345-ENG-MASTER      |            | 1      |  |