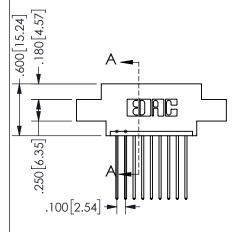

## 345/395 SERIES CARD EDGE CONNECTOR PART NUMBER: 345-009-541-607

YOUR CONNECTION TO QUALITY & SERVICE

**EDAC INC** TORONTO, ONTARIO CANADA

THESE DRAWINGS AND SPECIFICATIONS ARE THE PROPERTY OF EDAC INC., AND SHALL NOT BE REPRODUCED, OR COPIED OR USED AS THE BASIS FOR THE MANUFACTURE OR SALE OF APPARATUS WITHOUT WRITTEN PERMISSION.

| 3LCHON A-A          |            |        |  |
|---------------------|------------|--------|--|
| ACAD REFERENCE NO.  | 345-ENG-M  | ASTER  |  |
| DRAWN: R.STA.MONICA | DATE:MAY.1 | 5/2017 |  |
| CHECKED:            | DATE:      |        |  |
| SCALE: NTS          | SHEET 1 (  | OF 2   |  |
| DRAWING NUMBER      | IS         | SUE    |  |
| 345-ENG-MASTER      |            | 1      |  |