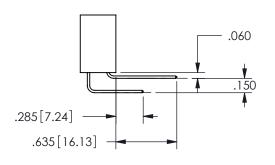

## Contact Dimensions: 541-Wire Wrap .025 Sq.(0.64 Sq.) - Tail LG=.750(19.05) .100 (2.54) Contact Spacing x .200 (5.08) Row Spacing

.330[8.38] POINT OF CARD SLOT CONTACT .370 9.4

.160 4.06

SECTION A\_A