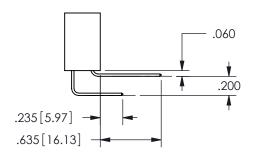

.160 4.06 .330[8.38] POINT OF CARD SLOT CONTACT .370 9.4

SECTION A-A

ISSUE NUMBER ORIGINAL

1

**Contact Code 558** 

Contact Code 559

**Contact Code 560** 

INSULATOR MATERIAL: THERMOPLASTIC POLYESTER, UL 94V-0 DAP MATERIAL AVAILABLE UPON REQUEST