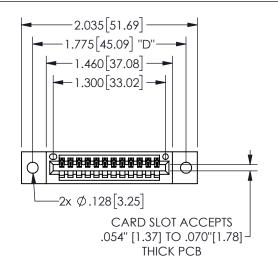

345/395 SERIES CARD EDGE CONNECTOR PART NUMBER: 345-012-541-102

YOUR CONNECTION TO QUALITY & SERVICE

**EDAC INC** TORONTO, ONTARIO CANADA

THESE DRAWINGS AND SPECIFICATIONS ARE THE PROPERTY OF EDAC INC.,AND SHALL NOT BE REPRODUCED, OR COPIED OR USED AS THE BASIS FOR THE MANUFACTURE OR SALE OF APPARATUS WITHOUT WRITTEN PERMISSION.