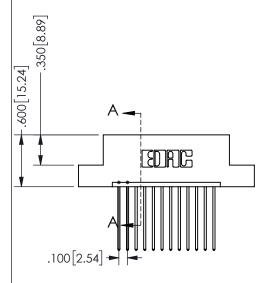

THIS IS A C.A.D. GENERATED DRAWING DO NOT MAKE MANUAL REVISIONS TO MASTER.

ISSUE NUMBER

ORIGINAL

1

Contact Dimensions: 541-Wire Wrap .025 Sq.(0.64 Sq.) - Tail LG=.750(19.05) .100 (2.54) Contact Spacing x .200 (5.08) Row Spacing