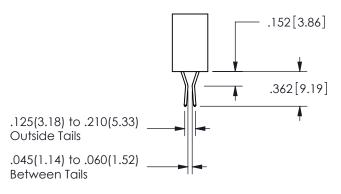

.160 4.06 .330[8.38] POINT OF CARD SLOT CONTACT .370 9.4

SECTION A-A

ISSUE NUMBER ORIGINAL

1

**Contact Code 558** 

Contact Code 559

**Contact Code 560** 

INSULATOR MATERIAL: THERMOPLASTIC POLYESTER, UL 94V-0 DAP MATERIAL AVAILABLE UPON REQUEST