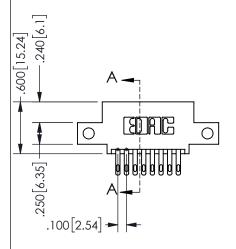

THIS IS A C.A.D. GENERATED DRAWING DO NOT MAKE MANUAL REVISIONS TO MASTER.

ISSUE NUMBER

ORIGINAL

1

— 1.635[41.53] -**◄**1.060[26.92]**►** 900 22.86 CARD SLOT ACCEPTS .054" [1.37] TO .070"[1.78] <sup>\(\)</sup>

THICK PCB

## <u>Contact Dimensions:</u> 500-Wire Hole .050x.025(1.27x0.64) - Tail LG=.260(6.60) .100 (2.54) Contact Spacing x .200 (5.08) Row Spacing

345/395 SERIES CARD EDGE CONNECTOR PART NUMBER: 345-016-500-512