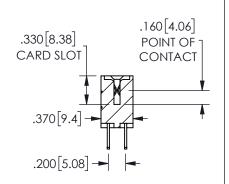

SECTION A-A

ISSUE NUMBER ORIGINAL

1

**Contact Code 558** 

Contact Code 559

**Contact Code 560** 

INSULATOR MATERIAL: THERMOPLASTIC POLYESTER, UL 94V-0 DAP MATERIAL AVAILABLE UPON REQUEST

CONTACT MATERIAL; COPPER ALLOY CONTACT PLATING: GOLD ON THE MATING AREA, TIN PLATING ON THE CONTACT TAILS, NICKEL UNDERPLATE