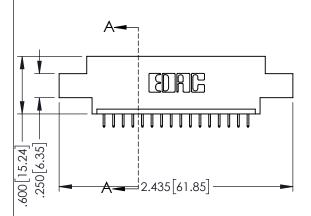

| 345/395 SERIES CARD EDGE CONNECTOR |
|------------------------------------|
| PART NUMBER: 345-016-525-602       |

| ACAD REFERENCE NO. 345-ENG-MASTER |                 |           |  |
|-----------------------------------|-----------------|-----------|--|
| DRAWN: R.STA.MONICA               | DATE: <b>MA</b> | Y.16/2017 |  |
| CHECKED:                          | DATE:           |           |  |
| SCALE: 1:1                        | SHEET 1         | OF 2      |  |
| DRAWING NUMBER                    |                 | ISSUE     |  |
| 345-ENG-MASTER                    |                 | 1         |  |