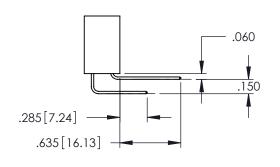

<u>Contact Dimensions:</u>
525-P.C. Tail .018 Sq.(0.46 Sq.) - Tail LG=.150(3.81)
.100 (2.54) Contact Spacing x .200 (5.08) Row Spacing

1

- INSULATOR MATERIAL: THERMOPLASTIC PBT BLACK, UL 94V-0
- CONTACT MATERIAL; COPPER TIN ALLOY CONTACT PLATING: GOLD ON THE MATING AREA, TIN PLATING ON THE CONTACT TAILS, NICKEL UNDERPLATE