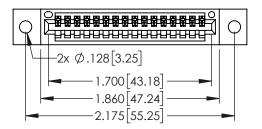

| 345/395 SERIES CARD EDGE CONNECTOR |
|------------------------------------|
| PART NUMBER: 345-016-525-602       |

| ACAD REFERENCE NO. 345-ENG-MASTER |                 |           |  |
|-----------------------------------|-----------------|-----------|--|
| DRAWN: R.STA.MONICA               | DATE: <b>MA</b> | Y.16/2017 |  |
| CHECKED:                          | DATE:           |           |  |
| SCALE: 1:1                        | SHEET 1         | OF 2      |  |
| DRAWING NUMBER                    |                 | ISSUE     |  |
| 345-ENG-MASTER                    |                 | 1         |  |