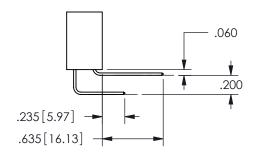

## 345/395 SERIES CARD EDGE CONNECTOR CONTACT CODE 555,556,558,559,560 DIMENSIONS

YOUR CONNECTION TO QUALITY & SERVICE

**EDAC INC** TORONTO, ONTARIO CANADA

THESE DRAWINGS AND SPECIFICATIONS ARE THE PROPERTY OF EDAC INC.,AND SHALL NOT BE REPRODUCED, OR COPIED OR USED AS THE BASIS FOR THE MANUFACTURE OR SALE OF APPARATUS WITHOUT WRITTEN PERMISSION.