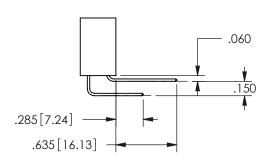

## 345/395 SERIES CARD EDGE CONNECTOR CONTACT CODE 555,556,558,559,560 DIMENSIONS

YOUR CONNECTION TO QUALITY & SERVICE

**EDAC INC** TORONTO, ONTARIO CANADA

THESE DRAWINGS AND SPECIFICATIONS ARE THE PROPERTY OF EDAC INC.,AND SHALL NOT BE REPRODUCED, OR COPIED OR USED AS THE BASIS FOR THE MANUFACTURE OR SALE OF APPARATUS WITHOUT WRITTEN PERMISSION.