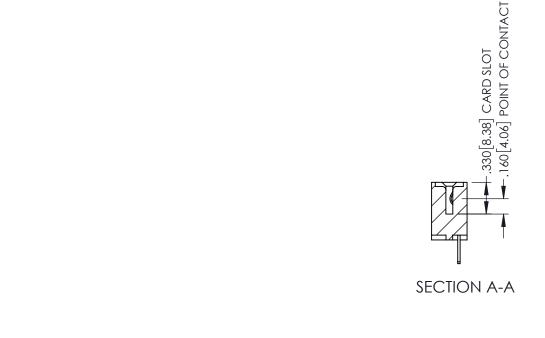

**Contact Dimensions:** 500-Wire Hole .050x.025(1.27x0.64) - Tail LG=.260(6.60) .100 (2.54) Contact Spacing x .200 (5.08) Row Spacing

ACAD REFERENCE NO. 345-ENG-MASTER

- INSULATOR MATERIAL: THERMOPLASTIC PBT BLACK, UL 94V-0
- CONTACT MATERIAL; COPPER TIN ALLOY CONTACT PLATING: GOLD ON THE MATING AREA, TIN PLATING ON THE CONTACT TAILS, NICKEL UNDERPLATE

| 345/395 SERIES CARD EDGE CONNECTOR PART NUMBER: 345-018-500-112 |        |                                                               | ACAD REFERENCE NO. 345-ENG-MASTER |            |         |           |
|-----------------------------------------------------------------|--------|---------------------------------------------------------------|-----------------------------------|------------|---------|-----------|
|                                                                 |        |                                                               | DRAWN: R.                         | STA.MONICA | DATE:MA | Y.16/2017 |
|                                                                 |        |                                                               | CHECKED:                          |            | DATE:   |           |
| EDAC INC TORONTO, ONTARIO                                       |        | OR USED AS THE BASIS FOR THE MANUFACTURE OR SALE OF APPARATUS | SCALE:                            | 1:1        | SHEET 1 | OF 2      |
|                                                                 | IARIO  |                                                               | DRAWING N                         | IUMBER     |         | ISSUE     |
| CANADA                                                          |        |                                                               | 345-ENG-MASTER                    |            |         | 1         |
| YOUR CONNECTION TO QUALITY & SE                                 | ERVICE | WITHOUT WRITTEN PERMISSION.                                   |                                   |            |         |           |