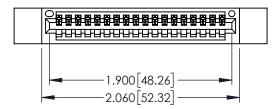

**Contact Dimensions:** 500-Wire Hole .050x.025(1.27x0.64) - Tail LG=.260(6.60) .100 (2.54) Contact Spacing x .200 (5.08) Row Spacing

ACAD REFERENCE NO. 345-ENG-MASTER

- INSULATOR MATERIAL: THERMOPLASTIC PBT BLACK, UL 94V-0
- CONTACT MATERIAL; COPPER TIN ALLOY CONTACT PLATING: GOLD ON THE MATING AREA, TIN PLATING ON THE CONTACT TAILS, NICKEL UNDERPLATE

| 345/395 SERIES CARD EDGE CONNECTOR PART NUMBER: 345-018-500-112 |        |                                                               | ACAD REFERENCE NO. 345-ENG-MASTER |            |         |           |
|-----------------------------------------------------------------|--------|---------------------------------------------------------------|-----------------------------------|------------|---------|-----------|
|                                                                 |        |                                                               | DRAWN: R.                         | STA.MONICA | DATE:MA | Y.16/2017 |
|                                                                 |        |                                                               | CHECKED:                          |            | DATE:   |           |
| EDAC INC TORONTO, ONTARIO                                       |        | OR USED AS THE BASIS FOR THE MANUFACTURE OR SALE OF APPARATUS | SCALE:                            | 1:1        | SHEET 1 | OF 2      |
|                                                                 | IARIO  |                                                               | DRAWING N                         | IUMBER     |         | ISSUE     |
| CANADA                                                          |        |                                                               | 345-ENG-MASTER                    |            |         | 1         |
| YOUR CONNECTION TO QUALITY & SE                                 | ERVICE | WITHOUT WRITTEN PERMISSION.                                   |                                   |            |         |           |