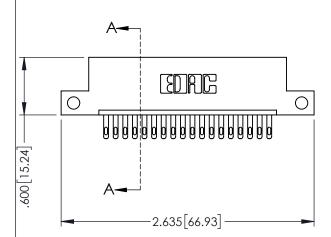

**Contact Dimensions:** 500-Wire Hole .050x.025(1.27x0.64) - Tail LG=.260(6.60) .100 (2.54) Contact Spacing x .200 (5.08) Row Spacing

ACAD REFERENCE NO. 345-ENG-MASTER

- INSULATOR MATERIAL: THERMOPLASTIC PBT BLACK, UL 94V-0
- CONTACT MATERIAL; COPPER TIN ALLOY CONTACT PLATING: GOLD ON THE MATING AREA, TIN PLATING ON THE CONTACT TAILS, NICKEL UNDERPLATE

| 345/395 SERIES CARD EDGE CONNECTOR PART NUMBER: 345-018-500-112 |        |                                                               | ACAD REFERENCE NO. 345-ENG-MASTER |            |         |           |
|-----------------------------------------------------------------|--------|---------------------------------------------------------------|-----------------------------------|------------|---------|-----------|
|                                                                 |        |                                                               | DRAWN: R.                         | STA.MONICA | DATE:MA | Y.16/2017 |
|                                                                 |        |                                                               | CHECKED:                          |            | DATE:   |           |
| EDAC INC TORONTO, ONTARIO                                       |        | OR USED AS THE BASIS FOR THE MANUFACTURE OR SALE OF APPARATUS | SCALE:                            | 1:1        | SHEET 1 | OF 2      |
|                                                                 | IARIO  |                                                               | DRAWING N                         | IUMBER     |         | ISSUE     |
| CANADA                                                          |        |                                                               | 345-ENG-MASTER                    |            |         | 1         |
| YOUR CONNECTION TO QUALITY & SE                                 | ERVICE | WITHOUT WRITTEN PERMISSION.                                   |                                   |            |         |           |