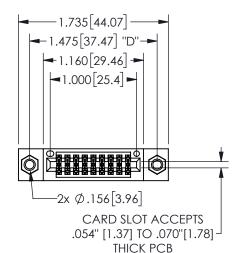

## 345/395 SERIES CARD EDGE CONNECTOR PART NUMBER: 345-018-560-207

YOUR CONNECTION TO QUALITY & SERVICE

**EDAC INC** TORONTO, ONTARIO CANADA

ARE THE PROPERTY OF EDAC INC.,AND SHALL NOT BE REPRODUCED, OR COPIED OR USED AS THE BASIS FOR THE MANUFACTURE OR SALE OF APPARATUS WITHOUT WRITTEN PERMISSION.

THESE DRAWINGS AND SPECIFICATIONS

| ACAD REFERENCE NO.  | 345-ENG-MASTER   |
|---------------------|------------------|
| DRAWN: R.STA.MONICA | DATE:MAY.16/2017 |
| CHECKED:            | DATE:            |
| SCALE: NTS          | SHEET 1 OF 2     |
| DRAWING NUMBER      | ISSUE            |
| 345-ENG-MASTER      | 1                |
|                     |                  |