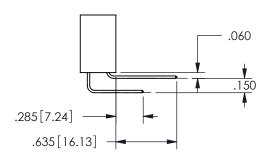

## **Contact Dimensions:** 560-Extender Board Bend (Code 523 Contacts) See Sheet 2 for Contact Code 555, 556, 558, 559, 560 **Dimensions**

.160 4.06 .330[8.38] POINT OF CARD SLOT CONTACT .370 9.4

## 345/395 SERIES CARD EDGE CONNECTOR CONTACT CODE 555,556,558,559,560 DIMENSIONS

YOUR CONNECTION TO QUALITY & SERVICE

**EDAC INC** TORONTO, ONTARIO CANADA

THESE DRAWINGS AND SPECIFICATIONS ARE THE PROPERTY OF EDAC INC.,AND SHALL NOT BE REPRODUCED, OR COPIED OR USED AS THE BASIS FOR THE MANUFACTURE OR SALE OF APPARATUS WITHOUT WRITTEN PERMISSION.