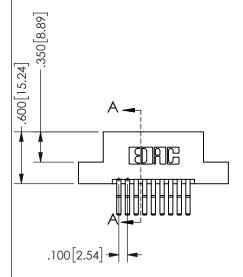

**SECTION A-A** 

ISSUE NUMBER ORIGINAL

1

**Contact Code 558** 

Contact Code 559

**Contact Code 560** 

INSULATOR MATERIAL: THERMOPLASTIC POLYESTER, UL 94V-0 DAP MATERIAL AVAILABLE UPON REQUEST

CONTACT MATERIAL; COPPER ALLOY CONTACT PLATING: GOLD ON THE MATING AREA, TIN PLATING ON THE CONTACT TAILS, NICKEL UNDERPLATE