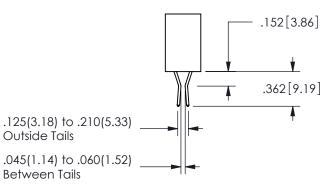

## **Contact Dimensions:** 560-Extender Board Bend (Code 523 Contacts) See Sheet 2 for Contact Code 555, 556, 558, 559, 560 **Dimensions**

.160 4.06 .330[8.38] POINT OF CARD SLOT CONTACT .370 9.4

**SECTION A-A** 

ISSUE NUMBER ORIGINAL

1

**Contact Code 558** 

Contact Code 559

**Contact Code 560** 

INSULATOR MATERIAL: THERMOPLASTIC POLYESTER, UL 94V-0 DAP MATERIAL AVAILABLE UPON REQUEST

CONTACT MATERIAL; COPPER ALLOY CONTACT PLATING: GOLD ON THE MATING AREA, TIN PLATING ON THE CONTACT TAILS, NICKEL UNDERPLATE