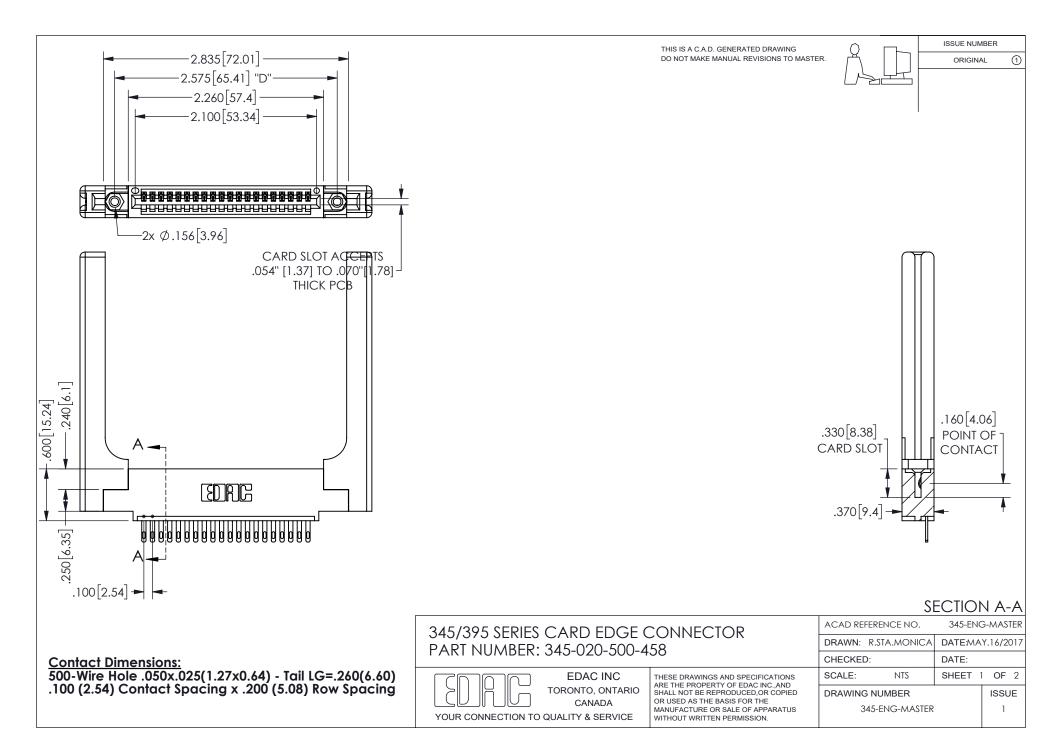

ORIGINAL 1

ISSUE NUMBER

**Contact Code 558** 

Contact Code 559

Contact Code 560

INSULATOR MATERIAL: THERMOPLASTIC POLYESTER, UL 94V-0 DAP MATERIAL AVAILABLE UPON REQUEST

CONTACT MATERIAL; COPPER ALLOY CONTACT PLATING: GOLD ON THE MATING AREA, TIN PLATING ON THE CONTACT TAILS, NICKEL UNDERPLATE

345/395 SERIES CARD EDGE CONNECTOR CONTACT CODE 555,556,558,559,560 DIMENSIONS

YOUR CONNECTION TO QUALITY & SERVICE

**EDAC INC** TORONTO, ONTARIO CANADA

THESE DRAWINGS AND SPECIFICATIONS ARE THE PROPERTY OF EDAC INC.,AND SHALL NOT BE REPRODUCED, OR COPIED OR USED AS THE BASIS FOR THE MANUFACTURE OR SALE OF APPARATUS WITHOUT WRITTEN PERMISSION.

|  | ACAD REFERENCE NO.  | 345-ENG-MASTER   |        |
|--|---------------------|------------------|--------|
|  | DRAWN: R.STA.MONICA | DATE:MAY.16/2017 |        |
|  | CHECKED:            | DATE:            |        |
|  | SCALE: 1:1          | SHEET            | 2 OF 2 |
|  | DRAWING NUMBER      |                  | ISSUE  |
|  | 345-ENG-MASTER      |                  | 1      |