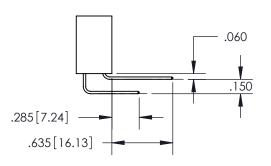

ORIGINAL 1

ISSUE NUMBER

.107[2.72] .082 [2.08]

**Contact Code 558** 

Contact Code 559

**Contact Code 560** 

- INSULATOR MATERIAL: THERMOPLASTIC POLYESTER, UL 94V-0
- DAP MATERIAL AVAILABLE UPON REQUEST
- CONTACT MATERIAL; COPPER ALLOY

## 345/395 SERIES CARD EDGE CONNECTOR CONTACT CODE 555,556,558,559,560 DIMENSIONS

**EDAC INC** TORONTO, ONTARIO CANADA

THESE DRAWINGS AND SPECIFICATIONS ARE THE PROPERTY OF EDAC INC.,AND SHALL NOT BE REPRODUCED, OR COPIED OR USED AS THE BASIS FOR THE MANUFACTURE OR SALE OF APPARATUS WITHOUT WRITTEN PERMISSION.