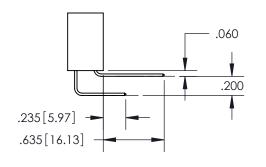

ORIGINAL 1

ISSUE NUMBER

.107[2.72] .082 [2.08]

**Contact Code 558** 

Contact Code 559

**Contact Code 560** 

- INSULATOR MATERIAL: THERMOPLASTIC POLYESTER, UL 94V-0
- DAP MATERIAL AVAILABLE UPON REQUEST
- CONTACT MATERIAL; COPPER ALLOY

## 345/395 SERIES CARD EDGE CONNECTOR CONTACT CODE 555,556,558,559,560 DIMENSIONS

**EDAC INC** TORONTO, ONTARIO CANADA

THESE DRAWINGS AND SPECIFICATIONS ARE THE PROPERTY OF EDAC INC.,AND SHALL NOT BE REPRODUCED, OR COPIED OR USED AS THE BASIS FOR THE MANUFACTURE OR SALE OF APPARATUS WITHOUT WRITTEN PERMISSION.