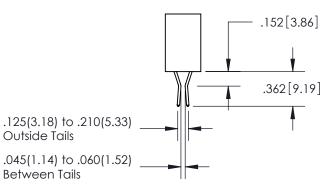

ORIGINAL 1

ISSUE NUMBER

.107[2.72] .082 [2.08]

**Contact Code 558** 

Contact Code 559

**Contact Code 560** 

- INSULATOR MATERIAL: THERMOPLASTIC POLYESTER, UL 94V-0
- DAP MATERIAL AVAILABLE UPON REQUEST
- CONTACT MATERIAL; COPPER ALLOY

## 345/395 SERIES CARD EDGE CONNECTOR CONTACT CODE 555,556,558,559,560 DIMENSIONS

**EDAC INC** TORONTO, ONTARIO CANADA

THESE DRAWINGS AND SPECIFICATIONS ARE THE PROPERTY OF EDAC INC.,AND SHALL NOT BE REPRODUCED, OR COPIED OR USED AS THE BASIS FOR THE MANUFACTURE OR SALE OF APPARATUS WITHOUT WRITTEN PERMISSION.

**Outside Tails** 

Between Tails

| ACAD REFERENCE NO.  | 345-ENG-MASTER   |
|---------------------|------------------|
| DRAWN: R.STA.MONICA | DATE:MAY.16/2017 |
| CHECKED:            | DATE:            |
| SCALE: 1:1          | SHEET 2 OF 2     |
| DRAWING NUMBER      | ISSUE            |
| 345-ENG-MASTER      | 1                |