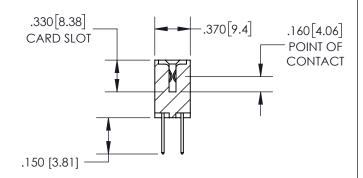

1.835[46.61]--1.575[40.01] "D"-**-**1.260[32] **-**► **→** 1.100 [27.94] → -2x Ø.156[3.96] CARD SLOT ACCEPTS -.054" [1.37] TO .070"[1.78] THICK PCB .250[6.35]

THIS IS A C.A.D. GENERATED DRAWING DO NOT MAKE MANUAL REVISIONS TO MASTER.

## SECTION A-A

**Contact Dimensions:** 523-P.C. Tail .025 Sq.(0.64 Sq.) - Tail LG=.390(9.91) .100 (2.54) Contact Spacing x .200 (5.08) Row Spacing

Α\_

.600 [15.24]

INSULATOR MATERIAL: THERMOPLASTIC PBT, UL 94V-0 CONTACT MATERIAL; COPPER TIN ALLOY CONTACT PLATING: GOLD ON THE MATING AREA, TIN PLATING ON THE CONTACT TAILS, NICKEL UNDERPLATE