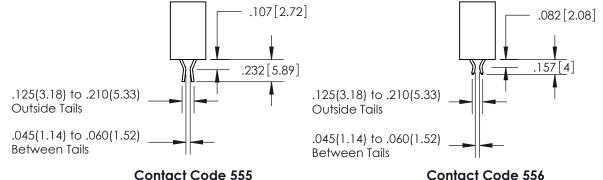

ORIGINAL 1

ISSUE NUMBER

.107[2.72] .082 [2.08]

**Contact Code 558** 

Contact Code 559

**Contact Code 560** 

- INSULATOR MATERIAL: THERMOPLASTIC POLYESTER, UL 94V-0
- DAP MATERIAL AVAILABLE UPON REQUEST
- CONTACT MATERIAL; COPPER ALLOY

## 345/395 SERIES CARD EDGE CONNECTOR CONTACT CODE 555,556,558,559,560 DIMENSIONS

**EDAC INC** TORONTO, ONTARIO CANADA

THESE DRAWINGS AND SPECIFICATIONS ARE THE PROPERTY OF EDAC INC.,AND SHALL NOT BE REPRODUCED, OR COPIED OR USED AS THE BASIS FOR THE MANUFACTURE OR SALE OF APPARATUS WITHOUT WRITTEN PERMISSION.