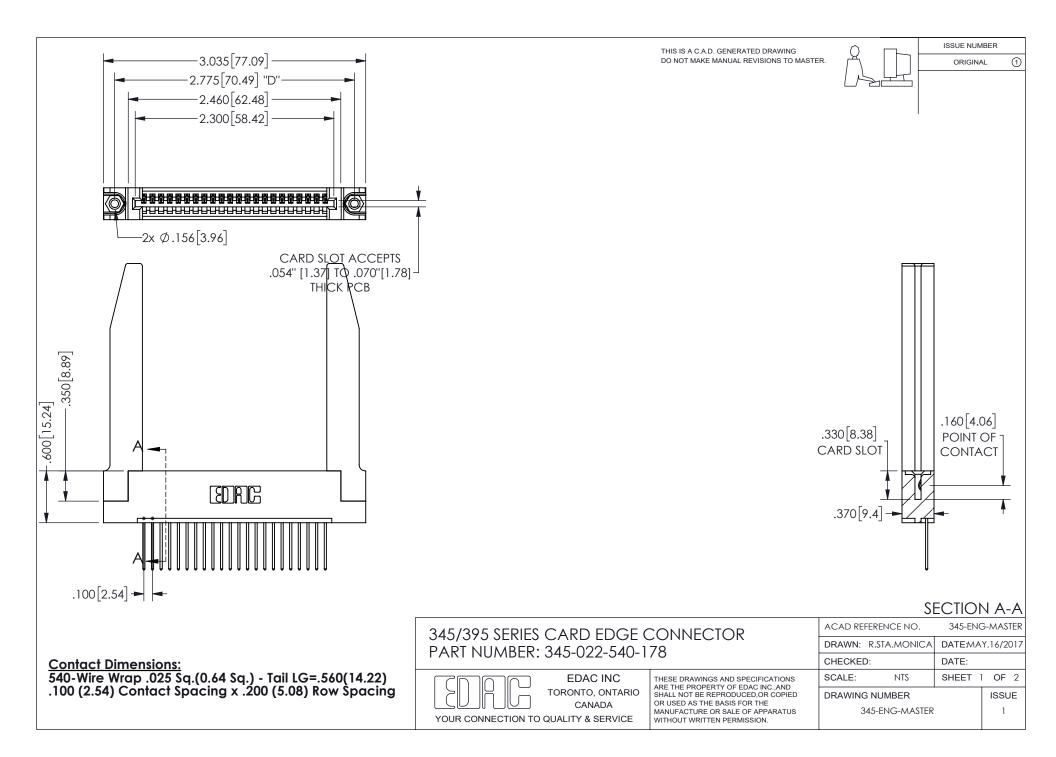

ISSUE NUMBER ORIGINAL

1

**Contact Code 558** 

Contact Code 559

Contact Code 560

INSULATOR MATERIAL: THERMOPLASTIC POLYESTER, UL 94V-0

DAP MATERIAL AVAILABLE UPON REQUEST

CONTACT MATERIAL; COPPER ALLOY

CONTACT PLATING: GOLD ON THE MATING AREA, TIN PLATING ON THE CONTACT TAILS, NICKEL UNDERPLATE

345/395 SERIES CARD EDGE CONNECTOR CONTACT CODE 555,556,558,559,560 DIMENSIONS

YOUR CONNECTION TO QUALITY & SERVICE