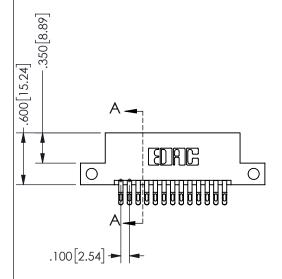

## 345/395 SERIES CARD EDGE CONNECTOR PART NUMBER: 345-026-555-212

YOUR CONNECTION TO QUALITY & SERVICE

**EDAC INC** TORONTO, ONTARIO CANADA

THESE DRAWINGS AND SPECIFICATIONS ARE THE PROPERTY OF EDAC INC.,AND SHALL NOT BE REPRODUCED, OR COPIED OR USED AS THE BASIS FOR THE MANUFACTURE OR SALE OF APPARATUS WITHOUT WRITTEN PERMISSION.

| 02011011            |               |                  | , , , , , |
|---------------------|---------------|------------------|-----------|
| ACAD REFERENCE NO.  |               | 345-ENG-MASTER   |           |
| DRAWN: R.STA.MONICA |               | DATE:MAY.16/2017 |           |
| CHECKED:            |               | DATE:            |           |
| SCALE:              | NTS           | SHEET            | OF 2      |
| DRAWING             | NUMBER        |                  | ISSUE     |
| 3                   | 45-ENG-MASTER |                  | 1         |