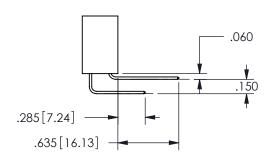

## <u>Contact Dimensions:</u> 555-Extender Board Bend (Code 500 Contacts) See Sheet 2 for Contact Code 555, 556, 558, 559, 560 **Dimensions**

.160 4.06 .330[8.38] POINT OF CARD SLOT CONTACT

SECTION A-A

ISSUE NUMBER ORIGINAL

1

**Contact Code 558** 

Contact Code 559

**Contact Code 560** 

INSULATOR MATERIAL: THERMOPLASTIC POLYESTER, UL 94V-0 DAP MATERIAL AVAILABLE UPON REQUEST

CONTACT MATERIAL; COPPER ALLOY CONTACT PLATING: GOLD ON THE MATING AREA, TIN PLATING ON THE CONTACT TAILS, NICKEL UNDERPLATE

345/395 SERIES CARD EDGE CONNECTOR CONTACT CODE 555,556,558,559,560 DIMENSIONS

YOUR CONNECTION TO QUALITY & SERVICE

**EDAC INC** TORONTO, ONTARIO CANADA

THESE DRAWINGS AND SPECIFICATIONS ARE THE PROPERTY OF EDAC INC.,AND SHALL NOT BE REPRODUCED, OR COPIED OR USED AS THE BASIS FOR THE MANUFACTURE OR SALE OF APPARATUS WITHOUT WRITTEN PERMISSION.