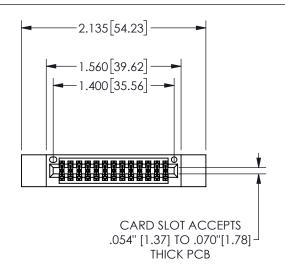

## 345/395 SERIES CARD EDGE CONNECTOR PART NUMBER: 345-026-555-212

YOUR CONNECTION TO QUALITY & SERVICE

**EDAC INC** TORONTO, ONTARIO CANADA

THESE DRAWINGS AND SPECIFICATIONS ARE THE PROPERTY OF EDAC INC.,AND SHALL NOT BE REPRODUCED, OR COPIED OR USED AS THE BASIS FOR THE MANUFACTURE OR SALE OF APPARATUS WITHOUT WRITTEN PERMISSION.

| 02011011            |               |                  | , , , , , |
|---------------------|---------------|------------------|-----------|
| ACAD REFERENCE NO.  |               | 345-ENG-MASTER   |           |
| DRAWN: R.STA.MONICA |               | DATE:MAY.16/2017 |           |
| CHECKED:            |               | DATE:            |           |
| SCALE:              | NTS           | SHEET            | OF 2      |
| DRAWING             | NUMBER        |                  | ISSUE     |
| 3                   | 45-ENG-MASTER |                  | 1         |