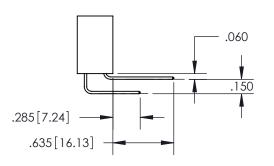

ACAD REFERENCE NO. 345-ENG-MASTER DRAWN: R.STA.MONICA DATE:MAY.16/2017 CHECKED: DATE: SCALE: 1:1 SHEET 1 OF 2 DRAWING NUMBER **ISSUE** 

345-ENG-MASTER

ISSUE NUMBER ORIGINAL 1

**Contact Code 558** 

Contact Code 559

**Contact Code 560** 

- INSULATOR MATERIAL: THERMOPLASTIC POLYESTER, UL 94V-0
- DAP MATERIAL AVAILABLE UPON REQUEST
- CONTACT MATERIAL; COPPER ALLOY

CONTACT PLATING: GOLD ON THE MATING AREA, TIN PLATING ON THE CONTACT TAILS, NICKEL UNDERPLATE

\*FOR ALL OTHER SPECIFICATIONS REFER TO SHEET 3\*