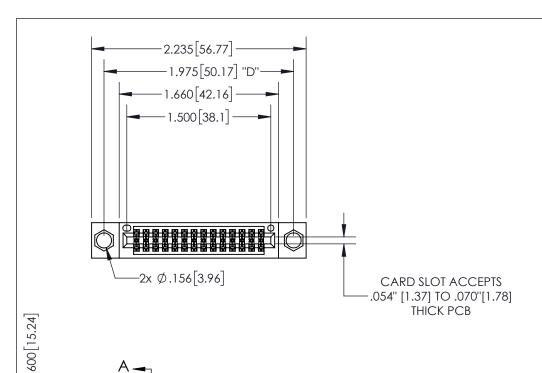

THIS IS A C.A.D. GENERATED DRAWING DO NOT MAKE MANUAL REVISIONS TO MASTER.

ISSUE NUMBER

1

ORIGINAL

.330[8.38] -.370[9.4] .160 4.06 **CARD SLOT** POINT OF CONTACT

SECTION A-A

**Contact Dimensions:** 500-Wire Hole .050x.025(1.27x0.64) - Tail LG=.260(6.60)

.100 (2.54) Contact Spacing x .200 (5.08) Row Spacing

INSULATOR MATERIAL: THERMOPLASTIC PBT, UL 94V-0 CONTACT MATERIAL; COPPER TIN ALLOY CONTACT PLATING: GOLD ON THE MATING AREA, TIN PLATING ON THE CONTACT TAILS, NICKEL UNDERPLATE

EDAG

345/395 SERIES CARD EDGE CONNECTOR

PART NUMBER: 345-028-500-204

YOUR CONNECTION TO QUALITY & SERVICE

**EDAC INC** TORONTO, ONTARIO CANADA

THESE DRAWINGS AND SPECIFICATIONS ARE THE PROPERTY OF EDAC INC.,AND SHALL NOT BE REPRODUCED, OR COPIED OR USED AS THE BASIS FOR THE MANUFACTURE OR SALE OF APPARATUS WITHOUT WRITTEN PERMISSION.

ACAD REFERENCE NO. 345-ENG-MASTER DRAWN: R.STA.MONICA DATE:MAY.16/2017 CHECKED: DATE: SCALE: 1:1 SHEET 1 OF 2 DRAWING NUMBER **ISSUE** 

345-ENG-MASTER

ISSUE NUMBER ORIGINAL 1

**Contact Code 558** 

Contact Code 559