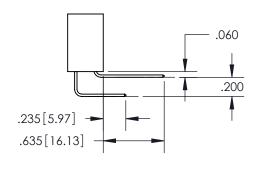

ACAD REFERENCE NO. 345-ENG-MASTER DRAWN: R.STA.MONICA DATE:MAY.16/2017 CHECKED: DATE: SCALE: 1:1 SHEET 1 OF 2 DRAWING NUMBER **ISSUE** 

345-ENG-MASTER

ISSUE NUMBER ORIGINAL 1

**Contact Code 558** 

Contact Code 559

**Contact Code 560** 

- INSULATOR MATERIAL: THERMOPLASTIC POLYESTER, UL 94V-0
- DAP MATERIAL AVAILABLE UPON REQUEST
- CONTACT MATERIAL; COPPER ALLOY

CONTACT PLATING: GOLD ON THE MATING AREA, TIN PLATING ON THE CONTACT TAILS, NICKEL UNDERPLATE

\*FOR ALL OTHER SPECIFICATIONS REFER TO SHEET 3\*