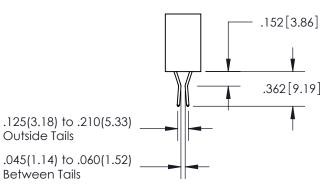

ACAD REFERENCE NO. 345-ENG-MASTER DRAWN: R.STA.MONICA DATE:MAY.16/2017 CHECKED: DATE: SCALE: 1:1 SHEET 1 OF 2 DRAWING NUMBER **ISSUE** 

345-ENG-MASTER

ISSUE NUMBER ORIGINAL 1

**Contact Code 558** 

Contact Code 559

**Contact Code 560** 

- INSULATOR MATERIAL: THERMOPLASTIC POLYESTER, UL 94V-0
- DAP MATERIAL AVAILABLE UPON REQUEST
- CONTACT MATERIAL; COPPER ALLOY

CONTACT PLATING: GOLD ON THE MATING AREA, TIN PLATING ON THE CONTACT TAILS, NICKEL UNDERPLATE

\*FOR ALL OTHER SPECIFICATIONS REFER TO SHEET 3\*