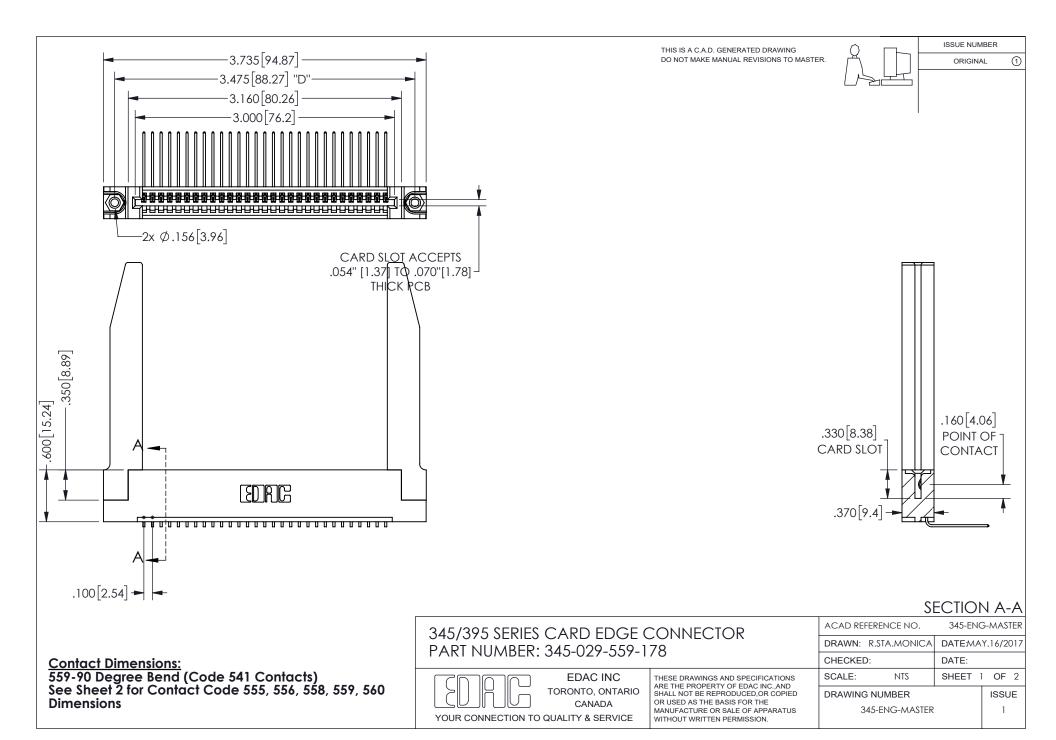

ISSUE NUMBER ORIGINAL

1









**Contact Code 558** 

Contact Code 559

Contact Code 560

INSULATOR MATERIAL: THERMOPLASTIC POLYESTER, UL 94V-0 DAP MATERIAL AVAILABLE UPON REQUEST

CONTACT MATERIAL; COPPER ALLOY

CONTACT PLATING: GOLD ON THE MATING AREA, TIN PLATING ON THE CONTACT TAILS, NICKEL UNDERPLATE

## 345/395 SERIES CARD EDGE CONNECTOR CONTACT CODE 555,556,558,559,560 DIMENSIONS

YOUR CONNECTION TO QUALITY & SERVICE

**EDAC INC** TORONTO, ONTARIO CANADA

THESE DRAWINGS AND SPECIFICATIONS ARE THE PROPERTY OF EDAC INC.,AND SHALL NOT BE REPRODUCED, OR COPIED OR USED AS THE BASIS FOR THE MANUFACTURE OR SALE OF APPARATUS WITHOUT WRITTEN PERMISSION.

| ACAD REFERENCE NO.  | 345-ENG-MASTER   |
|---------------------|------------------|
| DRAWN: R.STA.MONICA | DATE:MAY.16/2017 |
| C