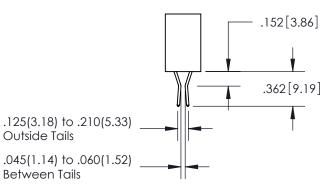

ISSUE NUMBER ORIGINAL 1

**Contact Code 558** 

Contact Code 559

**Contact Code 560** 

- INSULATOR MATERIAL: THERMOPLASTIC POLYESTER, UL 94V-0
- DAP MATERIAL AVAILABLE UPON REQUEST
- CONTACT MATERIAL; COPPER ALLOY

CONTACT PLATING: GOLD ON THE MATING AREA, TIN PLATING ON THE CONTACT TAILS, NICKEL UNDERPLATE

\*FOR ALL OTHER SPECIFICATIONS REFER TO SHEET 3\*

## 345/395 SERIES CARD EDGE CONNECTOR CONTACT CODE 555,556,558,559,560 DIMENSIONS

YOUR CONNECTION TO QUALITY & SERVICE

**EDAC INC** TORONTO, ONTARIO CANADA

THESE DRAWINGS AND SPECIFICATIONS ARE THE PROPERTY OF EDAC INC.,AND SHALL NOT BE REPRODUCED, OR COPIED OR USED AS THE BASIS FOR THE MANUFACTURE OR SALE OF APPARATUS WITHOUT WRITTEN PERMISSION.

| ACAD REFERENCE NO.  | 345-ENG-MASTER   |
|---------------------|------------------|
| DRAWN: R.STA.MONICA | DATE:MAY.16/2017 |
| CHECKED:            | DATE:            |
| SCALE: 1:1          | SHEET 2 OF 2     |
| DRAWING NUMBER      | ISSUE            |
| 345-ENG-MASTER      | 1                |