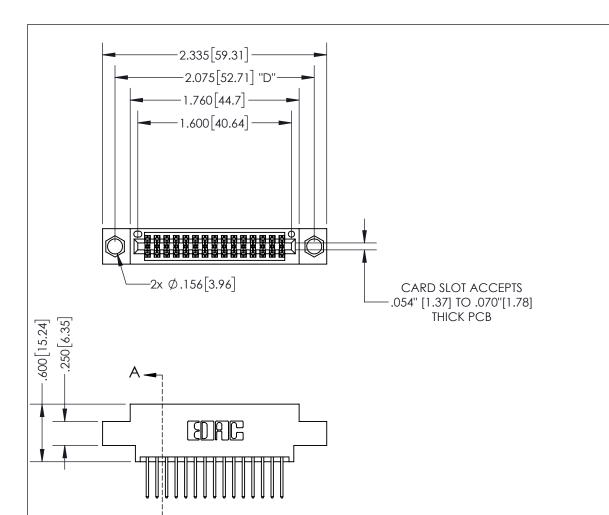

THIS IS A C.A.D. GENERATED DRAWING DO NOT MAKE MANUAL REVISIONS TO MASTER.

ISSUE NUMBER ORIGINAL

1

.330[8.38] -.370[9.4] .160 4.06 **CARD SLOT** POINT OF CONTACT .150 [3.81]

## SECTION A-A

**Contact Dimensions:** 523-P.C. Tail .025 Sq.(0.64 Sq.) - Tail LG=.390(9.91) .100 (2.54) Contact Spacing x .200 (5.08) Row Spacing

A\_

INSULATOR MATERIAL: THERMOPLASTIC PBT, UL 94V-0 CONTACT MATERIAL; COPPER TIN ALLOY CONTACT PLATING: GOLD ON THE MATING AREA, TIN PLATING ON THE CONTACT TAILS, NICKEL UNDERPLATE

345/395 SERIES CARD EDGE CONNECTOR PART NUMBER: 345-030-523-804

YOUR CONNECTION TO QUALITY & SERVICE

**EDAC INC** TORONTO, ONTARIO CANADA

THESE DRAWINGS AND SPECIFICATIONS ARE THE PROPERTY OF EDAC INC., AND SHALL NOT BE REPRODUCED, OR COPIED OR USED AS THE BASIS FOR THE MANUFACTURE OR SALE OF APPARATUS WITHOUT WRITTEN PERMISSION.

| ACAD REFERENCE NO.  | 345-ENG-MASTER   |
|---------------------|------------------|
| DRAWN: R.STA.MONICA | DATE:MAY.16/2017 |
| CHECKED:            | DATE:            |
| SCALE: 1:1          | SHEET 1 OF 2     |
| DRAWING NUMBER      | ISSUE            |
| 345-ENG-MASTER      | 1                |