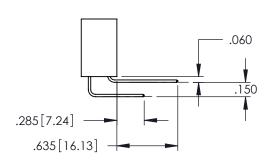

<u>Contact Dimensions:</u>
525-P.C. Tail .018 Sq.(0.46 Sq.) - Tail LG=.150(3.81)
.100 (2.54) Contact Spacing x .200 (5.08) Row Spacing

INSULATOR MATERIAL: THERMOPLASTIC PBT BLACK, UL 94V-0

CONTACT MATERIAL; COPPER TIN ALLOY CONTACT PLATING: GOLD ON THE MATING AREA, TIN PLATING ON THE CONTACT TAILS, NICKEL UNDERPLATE

345/395 SERIES CARD EDGE CONNECTOR PART NUMBER: 345-034-525-407

YOUR CONNECTION TO QUALITY & SERVICE

| ACAD REFERENCE NO. 345-ENG-MASTER |         |           |  |
|-----------------------------------|---------|-----------|--|
| DRAWN: R.STA.MONICA               | DATE:MA | Y.16/2017 |  |
| CHECKED:                          | DATE:   |           |  |
| SCALE: 1:1                        | SHEET ' | OF 2      |  |
| DRAWING NUMBER                    |         | ISSUE     |  |
| 345-ENG-MASTER                    |         | 1         |  |