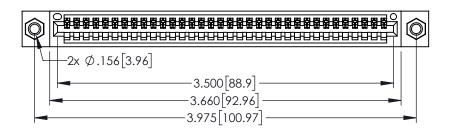

<u>Contact Dimensions:</u>
525-P.C. Tail .018 Sq.(0.46 Sq.) - Tail LG=.150(3.81)
.100 (2.54) Contact Spacing x .200 (5.08) Row Spacing

INSULATOR MATERIAL: THERMOPLASTIC PBT BLACK, UL 94V-0

CONTACT MATERIAL; COPPER TIN ALLOY CONTACT PLATING: GOLD ON THE MATING AREA, TIN PLATING ON THE CONTACT TAILS, NICKEL UNDERPLATE

345/395 SERIES CARD EDGE CONNECTOR PART NUMBER: 345-034-525-407

YOUR CONNECTION TO QUALITY & SERVICE

| ACAD REFERENCE NO. 345-ENG-MASTER |         |           |  |
|-----------------------------------|---------|-----------|--|
| DRAWN: R.STA.MONICA               | DATE:MA | Y.16/2017 |  |
| CHECKED:                          | DATE:   |           |  |
| SCALE: 1:1                        | SHEET ' | OF 2      |  |
| DRAWING NUMBER                    |         | ISSUE     |  |
| 345-ENG-MASTER                    |         | 1         |  |