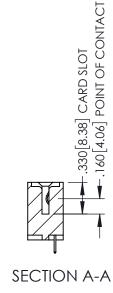

<u>Contact Dimensions:</u>
525-P.C. Tail .018 Sq.(0.46 Sq.) - Tail LG=.150(3.81)
.100 (2.54) Contact Spacing x .200 (5.08) Row Spacing

INSULATOR MATERIAL: THERMOPLASTIC PBT BLACK, UL 94V-0

CONTACT MATERIAL; COPPER TIN ALLOY CONTACT PLATING: GOLD ON THE MATING AREA, TIN PLATING ON THE CONTACT TAILS, NICKEL UNDERPLATE

345/395 SERIES CARD EDGE CONNECTOR PART NUMBER: 345-034-525-407

YOUR CONNECTION TO QUALITY & SERVICE

| ACAD REFERENCE NO. 345-ENG-MASTER |         |           |  |
|-----------------------------------|---------|-----------|--|
| DRAWN: R.STA.MONICA               | DATE:MA | Y.16/2017 |  |
| CHECKED:                          | DATE:   |           |  |
| SCALE: 1:1                        | SHEET ' | OF 2      |  |
| DRAWING NUMBER                    |         | ISSUE     |  |
| 345-ENG-MASTER                    |         | 1         |  |