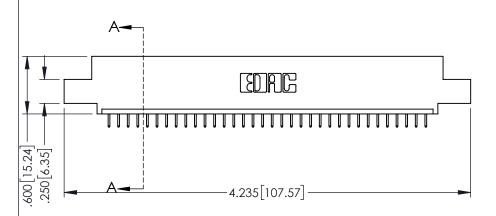

<u>Contact Dimensions:</u>
525-P.C. Tail .018 Sq.(0.46 Sq.) - Tail LG=.150(3.81)
.100 (2.54) Contact Spacing x .200 (5.08) Row Spacing

INSULATOR MATERIAL: THERMOPLASTIC PBT BLACK, UL 94V-0

CONTACT MATERIAL; COPPER TIN ALLOY CONTACT PLATING: GOLD ON THE MATING AREA, TIN PLATING ON THE CONTACT TAILS, NICKEL UNDERPLATE

345/395 SERIES CARD EDGE CONNECTOR PART NUMBER: 345-034-525-407

YOUR CONNECTION TO QUALITY & SERVICE

| ACAD REFERENCE NO. 345-ENG-MASTER |         |           |  |
|-----------------------------------|---------|-----------|--|
| DRAWN: R.STA.MONICA               | DATE:MA | Y.16/2017 |  |
| CHECKED:                          | DATE:   |           |  |
| SCALE: 1:1                        | SHEET ' | OF 2      |  |
| DRAWING NUMBER                    |         | ISSUE     |  |
| 345-ENG-MASTER                    |         | 1         |  |