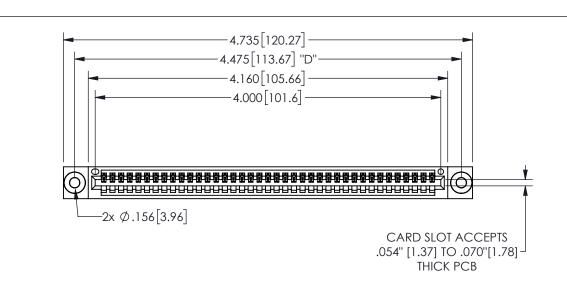

345/395 SERIES CARD EDGE CONNECTOR PART NUMBER: 345-039-541-603

YOUR CONNECTION TO QUALITY & SERVICE

**EDAC INC** TORONTO, ONTARIO CANADA

THESE DRAWINGS AND SPECIFICATIONS ARE THE PROPERTY OF EDAC INC.,AND SHALL NOT BE REPRODUCED, OR COPIED OR USED AS THE BASIS FOR THE MANUFACTURE OR SALE OF APPARATUS WITHOUT WRITTEN PERMISSION.