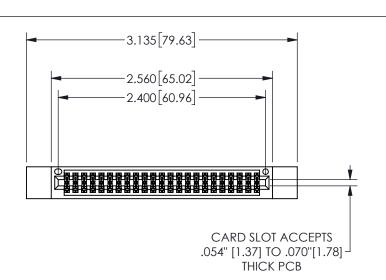

THIS IS A C.A.D. GENERATED DRAWING DO NOT MAKE MANUAL REVISIONS TO MASTER.

ISSUE NUMBER

ORIGINAL

1

.160 4.06 .330[8.38] POINT OF CARD SLOT CONTACT .370 9.4

## .240[6.1] .600[15.24] ROPE 250 [6.35] .100[2.54]

<u>Contact Dimensions:</u>
524-P.C. Tail .018 Sq.(0.46 Sq.) - Tail LG=.175(4.45)
.100 (2.54) Contact Spacing x .200 (5.08) Row Spacing

345/395 SERIES CARD EDGE CONNECTOR PART NUMBER: 345-046-524-512