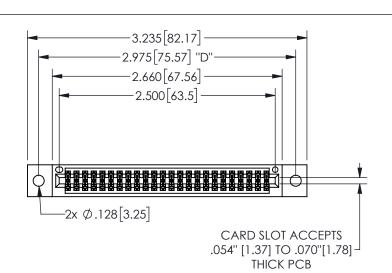

THIS IS A C.A.D. GENERATED DRAWING DO NOT MAKE MANUAL REVISIONS TO MASTER.

ISSUE NUMBER

ORIGINAL

.160 4.06 .330[8.38] POINT OF CARD SLOT CONTACT .370 9.4

-.350[8.89] .600[15.24] ROPE .100[2.54]

<u>Contact Dimensions:</u>
524-P.C. Tail .018 Sq.(0.46 Sq.) - Tail LG=.175(4.45)
.100 (2.54) Contact Spacing x .200 (5.08) Row Spacing

345/395 SERIES CARD EDGE CONNECTOR PART NUMBER: 345-048-524-202

YOUR CONNECTION TO QUALITY & SERVICE

**EDAC INC** TORONTO, ONTARIO CANADA

THESE DRAWINGS AND SPECIFICATIONS ARE THE PROPERTY OF EDAC INC.,AND SHALL NOT BE REPRODUCED, OR COPIED OR USED AS THE BASIS FOR THE MANUFACTURE OR SALE OF APPARATUS WITHOUT WRITTEN PERMISSION.