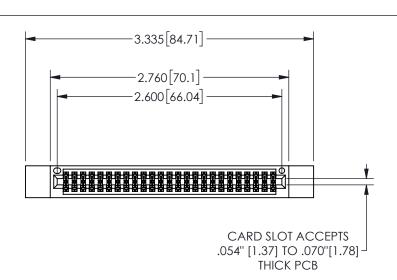

THIS IS A C.A.D. GENERATED DRAWING DO NOT MAKE MANUAL REVISIONS TO MASTER.

ISSUE NUMBER

ORIGINAL

1

.160 4.06 .330[8.38] POINT OF CARD SLOT CONTACT

-.180[4.57] .600[15.24] .250[6.35] .100[2.54]

<u>Contact Dimensions:</u>
524-P.C. Tail .018 Sq.(0.46 Sq.) - Tail LG=.175(4.45)
.100 (2.54) Contact Spacing x .200 (5.08) Row Spacing

345/395 SERIES CARD EDGE CONNECTOR PART NUMBER: 345-050-524-812

YOUR CONNECTION TO QUALITY & SERVICE

**EDAC INC** TORONTO, ONTARIO CANADA

THESE DRAWINGS AND SPECIFICATIONS ARE THE PROPERTY OF EDAC INC.,AND SHALL NOT BE REPRODUCED,OR COPIED OR USED AS THE BASIS FOR THE MANUFACTURE OR SALE OF APPARATUS WITHOUT WRITTEN PERMISSION.