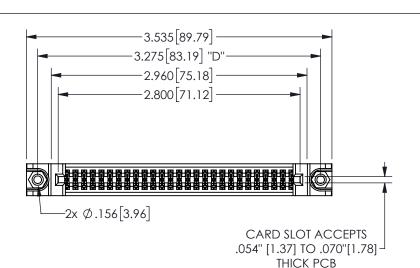

THIS IS A C.A.D. GENERATED DRAWING DO NOT MAKE MANUAL REVISIONS TO MASTER.

ISSUE NUMBER

ORIGINAL

1

.160 4.06 .330[8.38] POINT OF CARD SLOT CONTACT .370 9.4

.240[6.1] .600[15.24] 250 [6.35] .100[2.54]

> 345/395 SERIES CARD EDGE CONNECTOR PART NUMBER: 345-054-540-588

<u>Contact Dimensions:</u>
540-Wire Wrap .025 Sq.(0.64 Sq.) - Tail LG=.560(14.22)
.100 (2.54) Contact Spacing x .200 (5.08) Row Spacing

**EDAC INC** TORONTO, ONTARIO CANADA YOUR CONNECTION TO QUALITY & SERVICE