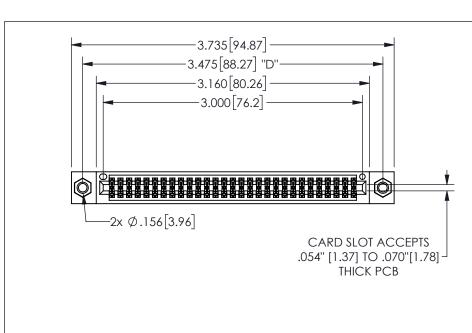

345/395 SERIES CARD EDGE CONNECTOR PART NUMBER: 345-058-521-207

YOUR CONNECTION TO QUALITY & SERVICE

**EDAC INC** TORONTO, ONTARIO CANADA

THESE DRAWINGS AND SPECIFICATIONS ARE THE PROPERTY OF EDAC INC.,AND SHALL NOT BE REPRODUCED,OR COPIED OR USED AS THE BASIS FOR THE MANUFACTURE OR SALE OF APPARATUS WITHOUT WRITTEN PERMISSION.

THIS IS A C.A.D. GENERATED DRAWING DO NOT MAKE MANUAL REVISIONS TO MASTER.

ISSUE NUMBER

ORIGINAL

1

.160 4.06 .330[8.38] POINT OF CARD SLOT CONTACT

-.350[8.89] .600[15.24] EDARG .100[2.54]

<u>Contact Dimensions:</u>
521-P.C. Tail .025 Sq.(0.64 Sq.) - Tail LG=.150(3.81)
.100 (2.54) Contact Spacing x .200 (5.08) Row Spacing