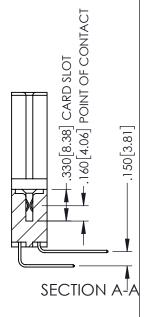

YOUR CONNECTION TO QUALITY & SERVICE

ACAD REFERENCE NO. 345-ENG-MASTER DATE:MAY.16/2017 DRAWN: R.STA.MONICA 1:1 SHEET 2 OF 2 345-ENG-MASTER