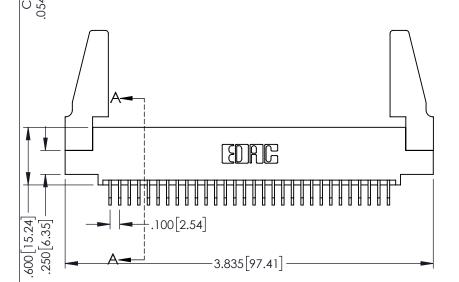

YOUR CONNECTION TO QUALITY & SERVICE

ACAD REFERENCE NO. 345-ENG-MASTER DATE:MAY.16/2017 DRAWN: R.STA.MONICA 1:1 SHEET 2 OF 2 345-ENG-MASTER