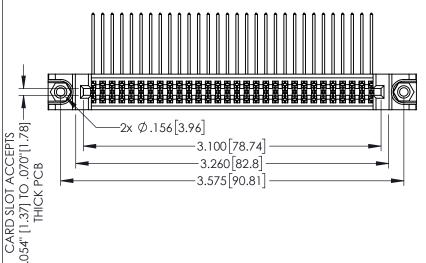

YOUR CONNECTION TO QUALITY & SERVICE

ACAD REFERENCE NO. 345-ENG-MASTER DATE:MAY.16/2017 DRAWN: R.STA.MONICA 1:1 SHEET 2 OF 2 345-ENG-MASTER