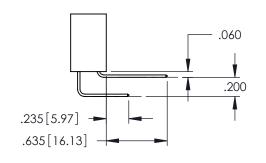

YOUR CONNECTION TO QUALITY & SERVICE

ACAD REFERENCE NO. 345-ENG-MASTER DATE:MAY.16/2017 DRAWN: R.STA.MONICA 1:1 SHEET 2 OF 2 345-ENG-MASTER