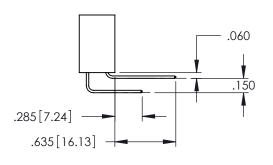

YOUR CONNECTION TO QUALITY & SERVICE

ACAD REFERENCE NO. 345-ENG-MASTER DATE:MAY.16/2017 DRAWN: R.STA.MONICA 1:1 SHEET 2 OF 2 345-ENG-MASTER