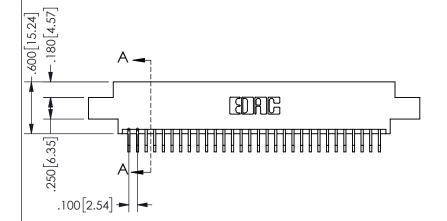

THIS IS A C.A.D. GENERATED DRAWING DO NOT MAKE MANUAL REVISIONS TO MASTER.

1

.160 4.06 .330[8.38] POINT OF CARD SLOT CONTACT .370 9.4 .150[3.81]

<u>Contact Dimensions:</u>
559-90 Degree Bend (Code 541 Contacts)
See Sheet 2 for Contact Code 555, 556, 558, 559, 560 **Dimensions** 

SECTION A-A

ISSUE NUMBER ORIGINAL

1

**Contact Code 558** 

Contact Code 559

**Contact Code 560** 

INSULATOR MATERIAL: THERMOPLASTIC POLYESTER, UL 94V-0 DAP MATERIAL AVAILABLE UPON REQUEST

CONTACT MATERIAL; COPPER ALLOY

CONTACT PLATING: GOLD ON THE MATING AREA, TIN PLATING ON THE CONTACT TAILS, NICKEL UNDERPLATE