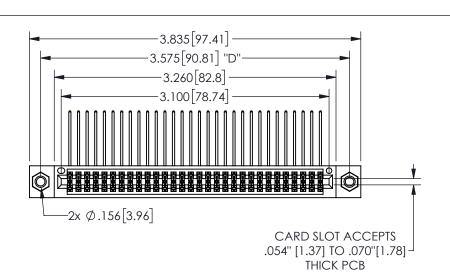

345/395 SERIES CARD EDGE CONNECTOR PART NUMBER: 345-060-559-807

YOUR CONNECTION TO QUALITY & SERVICE

**EDAC INC** TORONTO, ONTARIO CANADA

THESE DRAWINGS AND SPECIFICATIONS ARE THE PROPERTY OF EDAC INC.,AND SHALL NOT BE REPRODUCED,OR COPIED OR USED AS THE BASIS FOR THE MANUFACTURE OR SALE OF APPARATUS WITHOUT WRITTEN PERMISSION.

|                    |               |                | , , , , , |
|--------------------|---------------|----------------|-----------|
| ACAD REFERENCE NO. |               | 345-ENG-MASTER |           |
| DRAWN:             | R.STA.MONICA  | DATEMA         | Y.16/2017 |
| CHECKED:           |               | DATE:          |           |
| SCALE:             | NTS           | SHEET          | OF 2      |
| DRAWING NUMBER     |               |                | ISSUE     |
| 3                  | 45-ENG-MASTER |                | 1         |