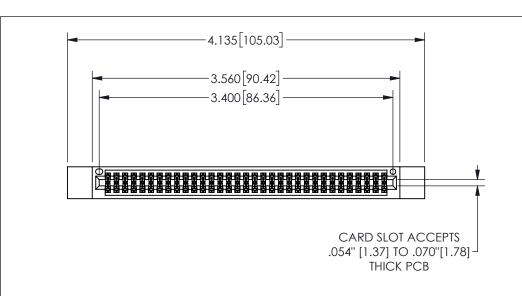

345/395 SERIES CARD EDGE CONNECTOR PART NUMBER: 345-066-542-512

YOUR CONNECTION TO QUALITY & SERVICE

**EDAC INC** TORONTO, ONTARIO CANADA

THESE DRAWINGS AND SPECIFICATIONS ARE THE PROPERTY OF EDAC INC.,AND SHALL NOT BE REPRODUCED,OR COPIED OR USED AS THE BASIS FOR THE MANUFACTURE OR SALE OF APPARATUS WITHOUT WRITTEN PERMISSION.

| ACAD REFERENCE NO. |              | 345-ENG-MASTER |           |
|--------------------|--------------|----------------|-----------|
| DRAWN:             | R.STA.MONICA | DATEMA         | Y.16/2017 |
| CHECKED:           |              | DATE:          |           |
| SCALE:             | NTS          | SHEET          | OF 2      |
| DRAWING            | NUMBER       |                | ISSUE     |
| 345-ENG-MASTER     |              |                | 1         |