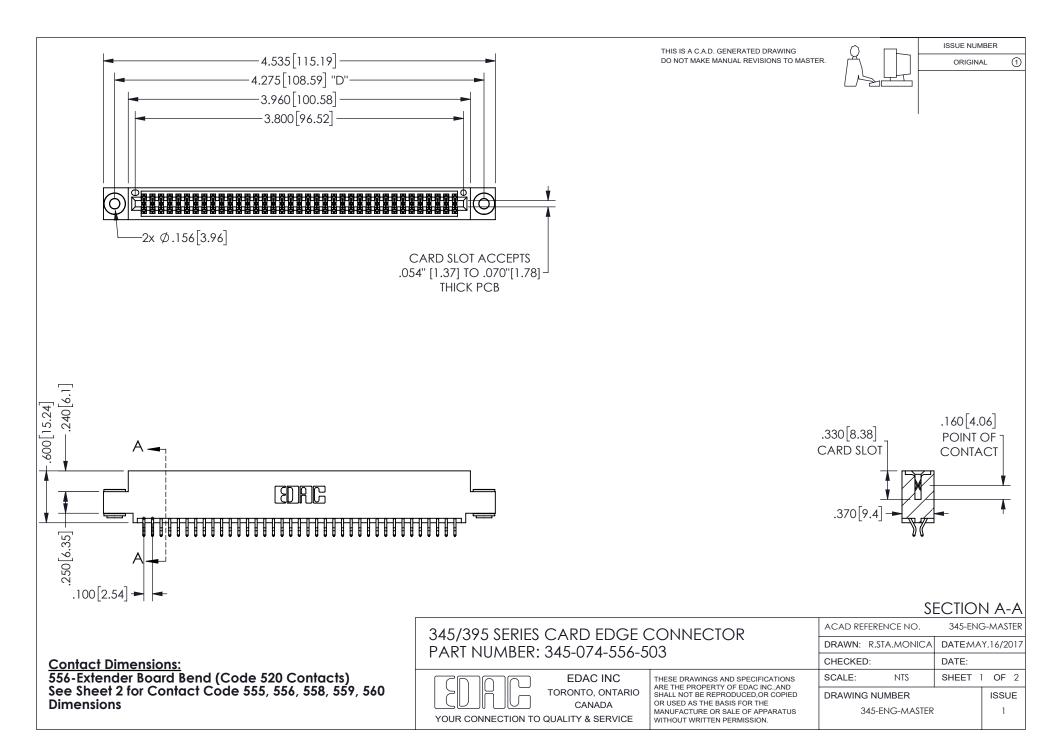

ISSUE NUMBER ORIGINAL

1

**Contact Code 558** 

Contact Code 559

Contact Code 560

INSULATOR MATERIAL: THERMOPLASTIC POLYESTER, UL 94V-0 DAP MATERIAL AVAILABLE UPON REQUEST

CONTACT MATERIAL; COPPER ALLOY

CONTACT PLATING: GOLD ON THE MATING AREA, TIN PLATING ON THE CONTACT TAILS, NICKEL UNDERPLATE

## 345/395 SERIES CARD EDGE CONNECTOR CONTACT CODE 555,556,558,559,560 DIMENSIONS

YOUR CONNECTION TO QUALITY & SERVICE

**EDAC INC** TORONTO, ONTARIO CANADA

THESE DRAWINGS AND SPECIFICATIONS ARE THE PROPERTY OF EDAC INC.,AND SHALL NOT BE REPRODUCED, OR COPIED OR USED AS THE BASIS FOR THE MANUFACTURE OR SALE OF APPARATUS WITHOUT WRITTEN PERMISSION.