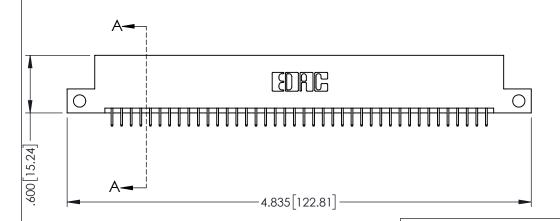

<u>Contact Dimensions:</u>
525-P.C. Tail .018 Sq.(0.46 Sq.) - Tail LG=.150(3.81)
.100 (2.54) Contact Spacing x .200 (5.08) Row Spacing

..330[8.38] CARD SLOT .160[4.06] POINT OF CONTACT **SECTION A-A** 

345/395 SERIES CARD EDGE CONNECTOR PART NUMBER: 345-080-525-212

YOUR CONNECTION TO QUALITY & SERVICE

|   | DRAWN: R.STA.MONICA | DATE: <b>MA</b> | Y.16/2017 |
|---|---------------------|-----------------|-----------|
|   | CHECKED:            | DATE:           |           |
|   | SCALE: 1:1          | SHEET 1         | OF 2      |
| D | DRAWING NUMBER      |                 | ISSUE     |
|   | 345-ENG-MASTER      |                 | 1         |

ACAD REFERENCE NO. 345-ENG-MASTER

INSULATOR MATERIAL: THERMOPLASTIC PBT BLACK, UL 94V-0

CONTACT MATERIAL; COPPER TIN ALLOY

CONTACT PLATING: GOLD ON THE MATING AREA, TIN PLATING ON THE CONTACT TAILS, NICKEL UNDERPLATE