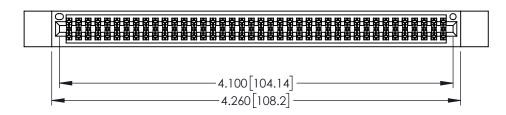

<u>Contact Dimensions:</u>
525-P.C. Tail .018 Sq.(0.46 Sq.) - Tail LG=.150(3.81)
.100 (2.54) Contact Spacing x .200 (5.08) Row Spacing

..330[8.38] CARD SLOT .160[4.06] POINT OF CONTACT **SECTION A-A** 

345/395 SERIES CARD EDGE CONNECTOR PART NUMBER: 345-080-525-212

YOUR CONNECTION TO QUALITY & SERVICE

|   | DRAWN: R.STA.MONICA | DATE: <b>MA</b> | Y.16/2017 |
|---|---------------------|-----------------|-----------|
|   | CHECKED:            | DATE:           |           |
|   | SCALE: 1:1          | SHEET 1         | OF 2      |
| D | DRAWING NUMBER      |                 | ISSUE     |
|   | 345-ENG-MASTER      |                 | 1         |