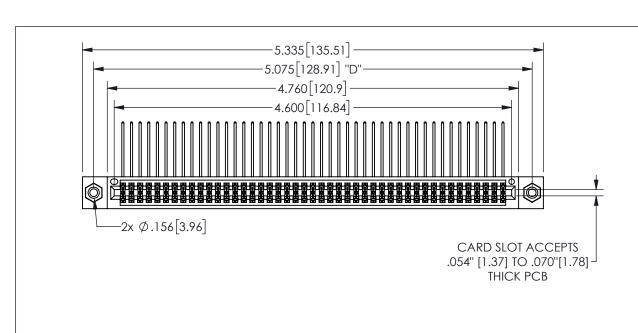

THIS IS A C.A.D. GENERATED DRAWING DO NOT MAKE MANUAL REVISIONS TO MASTER.

ISSUE NUMBER

ORIGINAL

1

.160 4.06 .330[8.38] POINT OF CARD SLOT CONTACT .370 9.4 .200 [5.08]

YOUR CONNECTION TO QUALITY & SERVICE

**EDAC INC** TORONTO, ONTARIO CANADA

THESE DRAWINGS AND SPECIFICATIONS ARE THE PROPERTY OF EDAC INC.,AND SHALL NOT BE REPRODUCED,OR COPIED OR USED AS THE BASIS FOR THE MANUFACTURE OR SALE OF APPARATUS WITHOUT WRITTEN PERMISSION.

| ACAD REFERENCE NO. |              | 345-ENG-MASTER |           |
|--------------------|--------------|----------------|-----------|
| DRAWN:             | R.STA.MONICA | DATEMA         | Y.16/2017 |
| CHECKE             | D:           | DATE:          |           |
| SCALE:             | NTS          | SHEET          | OF 2      |
| DRAWING            | NUMBER       |                | ISSUE     |
| 345-ENG-MASTER     |              |                | 1         |