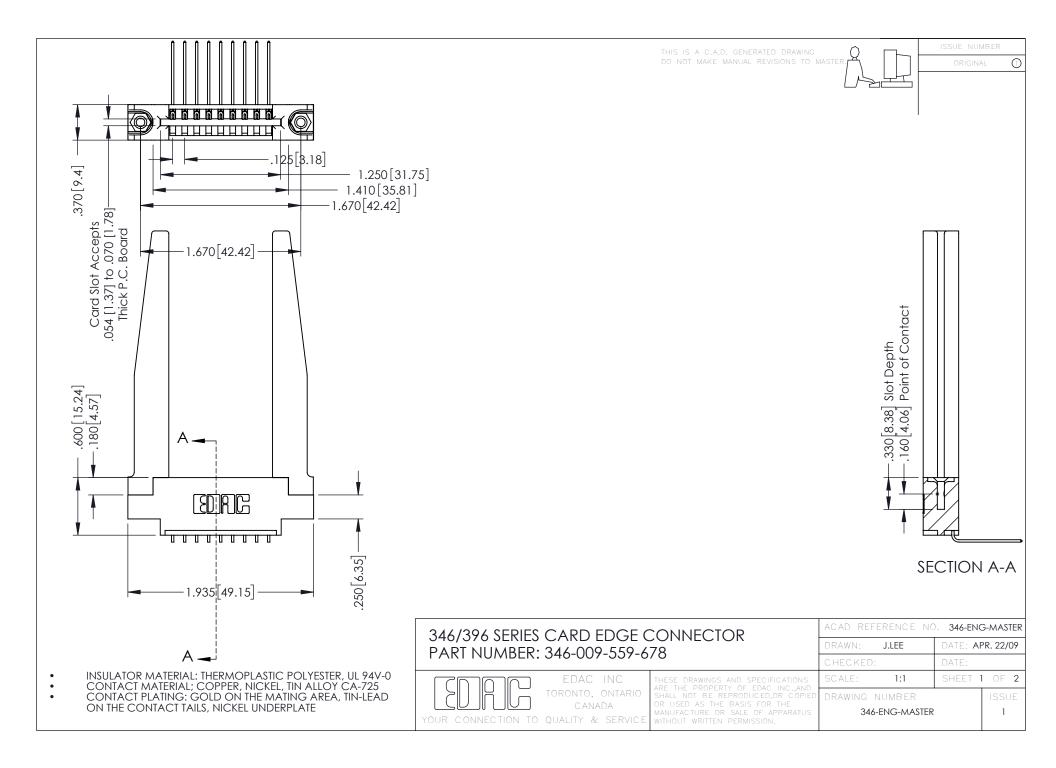

**Contact Code 555** 

**Contact Code 556** 

INSULATOR MATERIAL: THERMOPLASTIC POLYESTER, UL 94V-0 CONTACT MATERIAL; COPPER, NICKEL, TIN ALLOY CA-725

CONTACT PLATING: GOLD ON THE MATING AREA, TIN-LEAD ON THE CONTACT TAILS, NICKEL UNDERPLATE

## 346/396 SERIES CARD EDGE CONNECTOR CONTACT CODE 555,556,558,559,560 DIMENSIONS

YOUR CONNECTION TO QUALITY & SERVICE

|   | ACAD REFERENCE NO. 346-ENG-MASTER |                  |
|---|-----------------------------------|------------------|
|   | DRAWN: J.LEE                      | DATE: APR. 22/09 |
|   | CHECKED:                          | DATE:            |
|   | SCALE: 1:1                        | SHEET 2 OF 2     |
| D | DRAWING NUMBER                    | ISSUE            |

346-ENG-MASTER