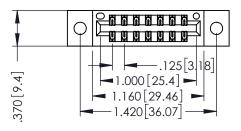

346/396 SERIES CARD EDGE CONNECTOR PART NUMBER: 346-014-526-802

YOUR CONNECTION TO QUALITY & SERVICE

**EDAC INC** TORONTO, ONTARIO CANADA

THESE DRAWINGS AND SPECIFICATIONS ARE THE PROPERTY OF EDAC INC.,AND SHALL NOT BE REPRODUCED,OR COPIED OR USED AS THE BASIS FOR THE MANUFACTURE OR SALE OF APPARATUS WITHOUT WRITTEN PERMISSION.

THIS IS A C.A.D. GENERATED DRAWING DO NOT MAKE MANUAL REVISIONS TO MASTER.

ISSUE NUMBER

ORIGINAL

1

INSULATOR MATERIAL: THERMOPLASTIC POLYESTER, UL 94V-0 CONTACT MATERIAL; COPPER, NICKEL, TIN ALLOY CA-725 CONTACT PLATING: GOLD ON THE MATING AREA, TIN-LEAD ON THE CONTACT TAILS, NICKEL UNDERPLATE