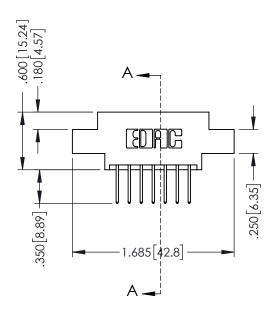

346-ENG-MASTER

.330 [8.38] Slot Depth .160 [4.06] Point of Contact

**SECTION A-A** 

ISSUE NUMBER ORIGINAL 1

## **Contact Code 555**

## **Contact Code 556**

INSULATOR MATERIAL: THERMOPLASTIC POLYESTER, UL 94V-0 CONTACT MATERIAL; COPPER, NICKEL, TIN ALLOY CA-725 CONTACT PLATING: GOLD ON THE MATING AREA, TIN-LEAD

ON THE CONTACT TAILS, NICKEL UNDERPLATE

## 346/396 SERIES CARD EDGE CONNECTOR CONTACT CODE 555,556,558,559,560 DIMENSIONS

YOUR CONNECTION TO QUALITY & SERVICE

**EDAC INC** TORONTO, ONTARIO CANADA

THESE DRAWINGS AND SPECIFICATIONS ARE THE PROPERTY OF EDAC INC.,AND SHALL NOT BE REPRODUCED, OR COPIED OR USED AS THE BASIS FOR THE MANUFACTURE OR SALE OF APPARATUS WITHOUT WRITTEN PERMISSION.