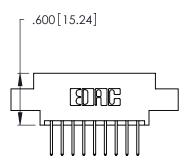

THIS IS A C.A.D. GENERATED DRAWING DO NOT MAKE MANUAL REVISIONS TO MASTER.

ISSUE NUMBER

ORIGINAL

1

**Contact Code 555** 

Contact Code 556

**Contact Code 558** 

**Contact Code 559** 

**Contact Code 560** 

INSULATOR MATERIAL: THERMOPLASTIC POLYESTER, UL 94V-0 CONTACT MATERIAL; COPPER, NICKEL, TIN ALLOY CA-725 CONTACT PLATING: GOLD ON THE MATING AREA, TIN-LEAD

ON THE CONTACT TAILS, NICKEL UNDERPLATE

346/396 SERIES CARD EDGE CONNECTOR CONTACT CODE 555,556,558,559,560 DIMENSIONS

YOUR CONNECTION TO QUALITY & SERVICE

**EDAC INC** TORONTO, ONTARIO CANADA

THESE DRAWINGS AND SPECIFICATIONS ARE THE PROPERTY OF EDAC INC.,AND SHALL NOT BE REPRODUCED, OR COPIED OR USED AS THE BASIS FOR THE MANUFACTURE OR SALE OF APPARATUS WITHOUT WRITTEN PERMISSION.