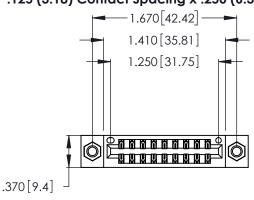

<u>Contact Dimensions:</u>
526-P.C. Tail .018 Sq. (0.46 Sq.) - Tail LG. =.350 (8.89)
.125 (3.18) Contact Spacing x .250 (6.35) Row Spacing

INSULATOR MATERIAL: THERMOPLASTIC POLYESTER, UL 94V-0 CONTACT MATERIAL; COPPER, NICKEL, TIN\_ALLOY CA-725

CONTACT PLATING: GOLD ON THE MATING AREA, TIN-LEAD ON THE CONTACT TAILS, NICKEL UNDERPLATE

THIS IS A C.A.D. GENERATED DRAWING DO NOT MAKE MANUAL REVISIONS TO MASTER.

ISSUE NUMBER

ORIGINAL

1

.330 [8.38] Card Slot .160 [4.07] Point of Contact

Card Slot Accepts .054 [1.37] to .070 [1.78] Thick P.C. Board

346/396 SERIES CARD EDGE CONNECTOR PART NUMBER: 346-018-526-807

**EDAC INC** TORONTO, ONTARIO CANADA

THESE DRAWINGS AND SPECIFICATIONS ARE THE PROPERTY OF EDAC INC., AND SHALL NOT BE REPRODUCED, OR COPIED OR USED AS THE BASIS FOR THE MANUFACTURE OR SALE OF APPARATUS WITHOUT WRITTEN PERMISSION.