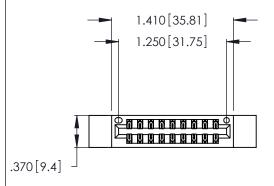

<u>Contact Dimensions:</u>
556-Extender Board Bend (Code 520 Contacts)
See Sheet 2 for Contact Code 555, 556, 558, 559, 560 Dimensions

THIS IS A C.A.D. GENERATED DRAWING DO NOT MAKE MANUAL REVISIONS TO MASTER.

ISSUE NUMBER

ORIGINAL

1

.054 [1.37] to .070 [1.78] Thick P.C. Board .330 [8.38] Card Slot .160 [4.07] Point of Contact

DRAWN:

ACAD REFERENCE NO.

J.LEE

Card Slot Accepts

346/396 SERIES CARD EDGE CONNECTOR PART NUMBER: 346-018-556-812

YOUR CONNECTION TO QUALITY & SERVICE

**EDAC INC** TORONTO, ONTARIO CANADA

THESE DRAWINGS AND SPECIFICATIONS ARE THE PROPERTY OF EDAC INC.,AND SHALL NOT BE REPRODUCED, OR COPIED OR USED AS THE BASIS FOR THE MANUFACTURE OR SALE OF APPARATUS WITHOUT WRITTEN PERMISSION.