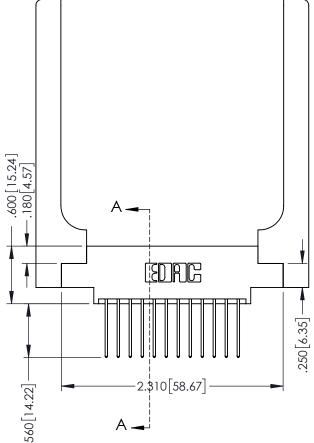

Slot Depth Point of Contact .330[8.38] : .160[4.06] |

SECTION A-A

ISSUE NUMBER ORIGINAL 1

## 346/396 SERIES CARD EDGE CONNECTOR CONTACT CODE 555,556,558,559,560 DIMENSIONS

YOUR CONNECTION TO QUALITY & SERVICE

**EDAC INC** TORONTO, ONTARIO CANADA

THESE DRAWINGS AND SPECIFICATIONS ARE THE PROPERTY OF EDAC INC.,AND SHALL NOT BE REPRODUCED, OR COPIED OR USED AS THE BASIS FOR THE MANUFACTURE OR SALE OF APPARATUS WITHOUT WRITTEN PERMISSION.