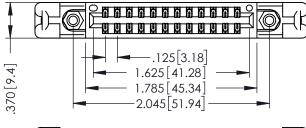

THIS IS A C.A.D. GENERATED DRAWING DO NOT MAKE MANUAL REVISIONS TO MASTER.

ISSUE NUMBER

ORIGINAL

1

INSULATOR MATERIAL: THERMOPLASTIC POLYESTER, UL 94V-0 CONTACT MATERIAL; COPPER, NICKEL, TIN ALLOY CA-725 CONTACT PLATING: GOLD ON THE MATING AREA, TIN-LEAD ON THE CONTACT TAILS, NICKEL UNDERPLATE

346/396 SERIES CARD EDGE CONNECTOR PART NUMBER: 346-024-540-858

YOUR CONNECTION TO QUALITY & SERVICE

**EDAC INC** TORONTO, ONTARIO CANADA

THESE DRAWINGS AND SPECIFICATIONS ARE THE PROPERTY OF EDAC INC., AND SHALL NOT BE REPRODUCED,OR COPIED OR USED AS THE BASIS FOR THE MANUFACTURE OR SALE OF APPARATUS WITHOUT WRITTEN PERMISSION.