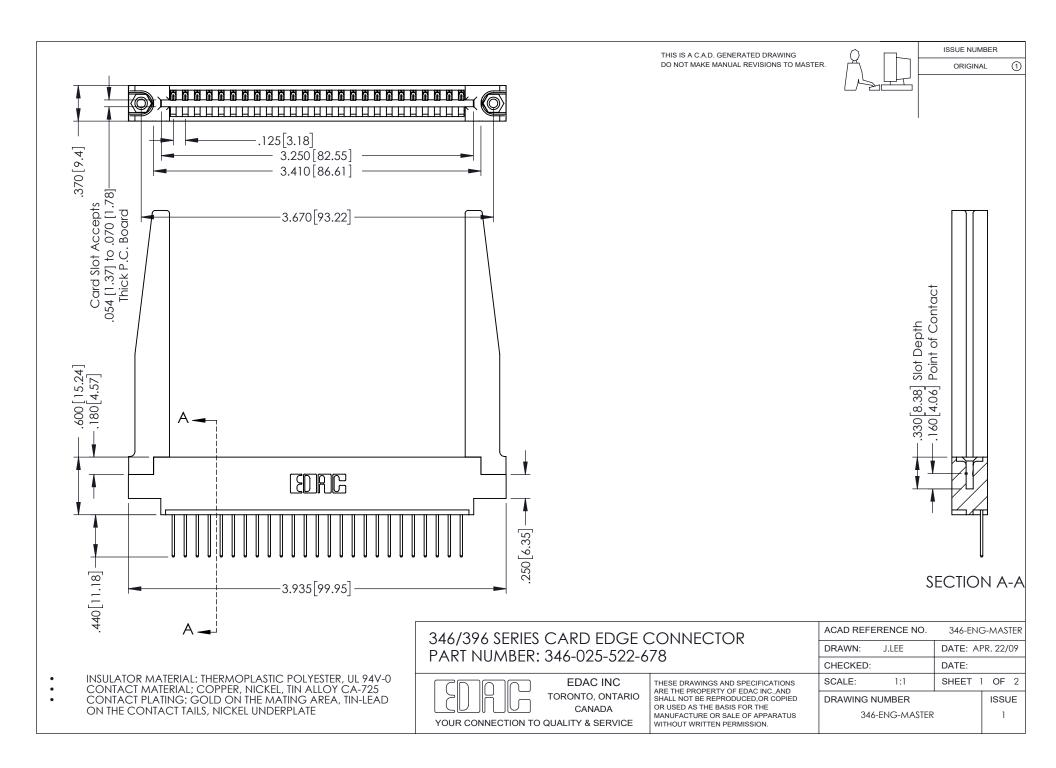

THIS IS A C.A.D. GENERATED DRAWING DO NOT MAKE MANUAL REVISIONS TO MASTER.

ORIGINAL 1

ISSUE NUMBER

**Contact Code 555** 

**Contact Code 556** 

INSULATOR MATERIAL: THERMOPLASTIC POLYESTER, UL 94V-0 CONTACT MATERIAL; COPPER, NICKEL, TIN ALLOY CA-725 CONTACT PLATING: GOLD ON THE MATING AREA, TIN-LEAD

ON THE CONTACT TAILS, NICKEL UNDERPLATE

## 346/396 SERIES CARD EDGE CONNECTOR CONTACT CODE 555,556,558,559,560 DIMENSIONS

YOUR CONNECTION TO QUALITY & SERVICE

**EDAC INC** TORONTO, ONTARIO CANADA

THESE DRAWINGS AND SPECIFICATIONS ARE THE PROPERTY OF EDAC INC.,AND SHALL NOT BE REPRODUCED, OR COPIED OR USED AS THE BASIS FOR THE MANUFACTURE OR SALE OF APPARATUS WITHOUT WRITTEN PERMISSION.