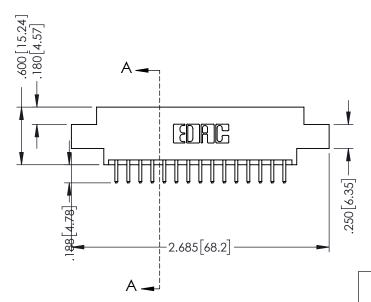

## 346/396 SERIES CARD EDGE CONNECTOR CONTACT CODE 555,556,558,559,560 DIMENSIONS

YOUR CONNECTION TO QUALITY & SERVICE

**EDAC INC** TORONTO, ONTARIO CANADA

THESE DRAWINGS AND SPECIFICATIONS ARE THE PROPERTY OF EDAC INC.,AND SHALL NOT BE REPRODUCED, OR COPIED OR USED AS THE BASIS FOR THE MANUFACTURE OR SALE OF APPARATUS WITHOUT WRITTEN PERMISSION.

|   | ACAD REFERENCE NO. | 346-ENG-MASTER   |
|---|--------------------|------------------|
|   | DRAWN: J.LEE       | DATE: APR. 22/09 |
| ) | CHECKED:           | DATE:            |
|   | SCALE: 1:1         | SHEET 2 OF 2     |
|   | DRAWING NUMBER     | ISSUE            |
|   | 346-ENG-MASTER     | 1                |