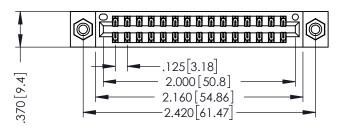

346/396 SERIES CARD EDGE CONNECTOR PART NUMBER: 346-030-520-808

**EDAC INC** TORONTO, ONTARIO CANADA

THESE DRAWINGS AND SPECIFICATIONS ARE THE PROPERTY OF EDAC INC.,AND SHALL NOT BE REPRODUCED,OR COPIED OR USED AS THE BASIS FOR THE MANUFACTURE OR SALE OF APPARATUS WITHOUT WRITTEN PERMISSION.

| ACAD REFERENCE NO. | 346-ENG-MASTER   |
|--------------------|------------------|
| DRAWN: J.LEE       | DATE: APR. 22/09 |
| CHECKED:           | DATE:            |
| SCALE: 1:1         | SHEET 1 OF 2     |
| DRAWING NUMBER     | ISSUE            |
|                    | _   ,            |